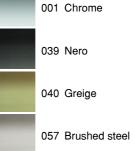

The shelf is available in the four iconic Island collection materials to complement the décor in your bathroom: shiny Chrome creates a fresh, modern look; warm Greige lends a discreet, sophisticated air; the Nero finish adds a bold, contemporary feel; and Brushed Steel brings a unique, industrial finish.