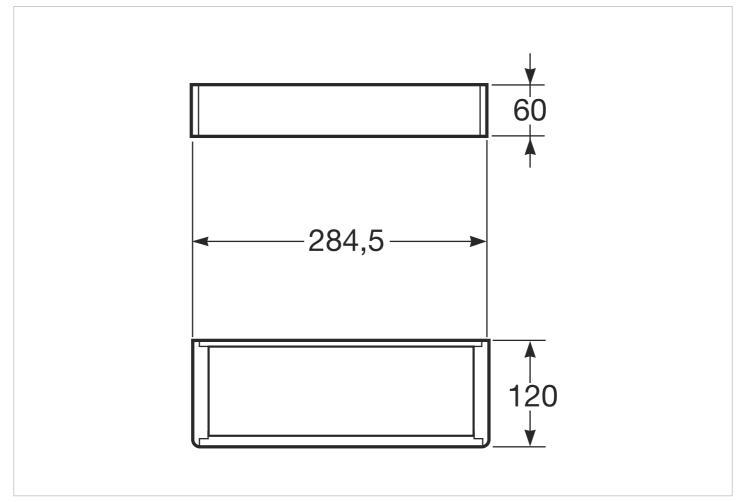

### Dimensions

Length: 120 mm. Width: 284 mm. Height: 60 mm.

## 284,5 x 120 mm profile shelf

**Technical drawings** 

Ref. A8164580..