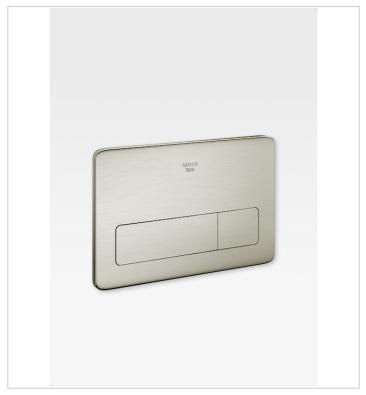

This dual flush plate is available in four finishes: shiny Chrome creates a fresh, modern look; warm Greige lends a discreet, sophisticated air; the Nero finish adds a bold, contemporary feel; and Brushed Steel brings a unique, industrial finish to the bathroom space.

### Colours and Finishes