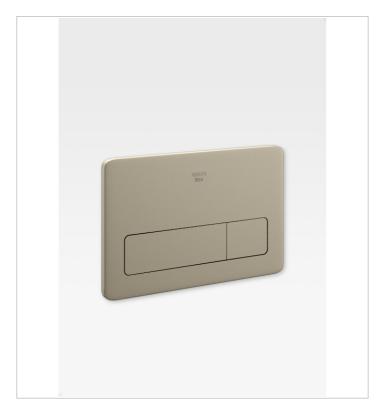

This dual flush plate is available in four finishes: shiny Chrome creates a fresh, modern look; warm Greige lends a discreet, sophisticated air; the Nero finish adds a bold, contemporary feel; and Brushed Steel brings a unique, industrial finish to the bathroom space.

### Colours and Finishes