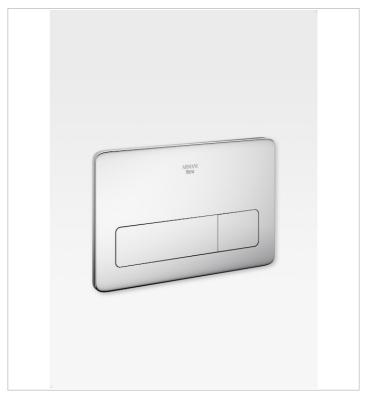

This dual flush plate is available in four finishes: shiny Chrome creates a fresh, modern look; warm Greige lends a discreet, sophisticated air; the Nero finish adds a bold, contemporary feel; and Brushed Steel brings a unique, industrial finish to the bathroom space.

### Colours and Finishes