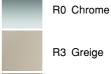

This dual flush plate is available in four finishes: shiny Chrome creates a fresh, modern look; warm Greige lends a discreet, sophisticated air; the Nero finish adds a bold, contemporary feel; and Brushed Steel brings a unique, industrial finish to the bathroom space.

### Colours and Finishes

#### How to obtain the reference number

Replace the ".." with the desired finish code from the list below