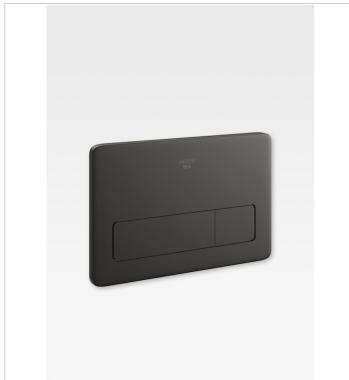

This dual flush plate is available in four finishes: shiny Chrome creates a fresh, modern look; warm Greige lends a discreet, sophisticated air; the Nero finish adds a bold, contemporary feel; and Brushed Steel brings a unique, industrial finish to the bathroom space.

### Colours and Finishes