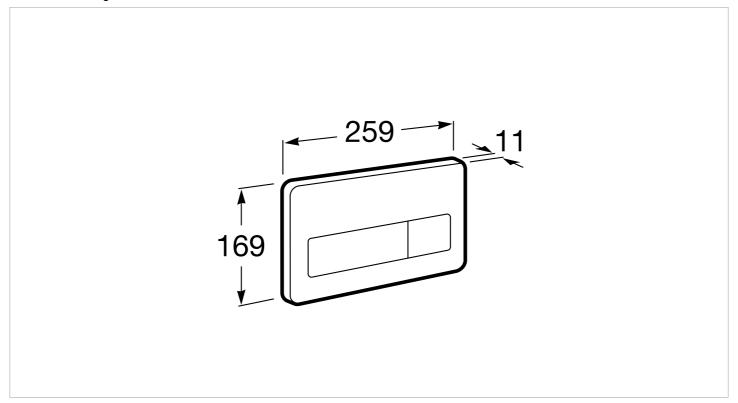

#### **Dimensions**

Length: 11 mm. Width: 259 mm. Height: 169 mm.

## **Technical drawings**

3/6 L dual flush operating plate 259 x 11 x 169 mm.

Ref. A8900970...