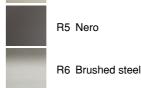

This dual flush plate is available in four finishes: shiny Chrome creates a fresh, modern look; warm Greige lends a discreet, sophisticated air; the Nero finish adds a bold, contemporary feel; and Brushed Steel brings a unique, industrial finish to the bathroom space.

### Colours and Finishes

#### How to obtain the reference number

Replace the ".." with the desired finish code from the list below