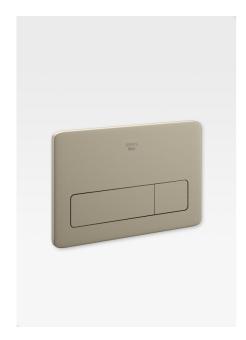

# 3/6 L dual flush operating plate 259 x 11 x 169 mm.

Ref. A8900970...

With its sleek lines and stunning finishes, this push button flush plate blends in with any décor to enhance the aesthetic harmony of the fixtures and activates a smooth, reliable 6 L full flush or 3 L half flush.

This dual flush plate is available in four finishes: shiny Chrome creates a fresh, modern look; warm Greige lends a discreet, sophisticated air; the Nero finish adds a bold, contemporary feel; and Brushed Steel brings a unique, industrial finish to the bathroom space.

Compatible with Duplo support for wall-hung WC Ref. A890090400 and Armani/Roca island collection built-in cabinets.

Number of buttons: 2