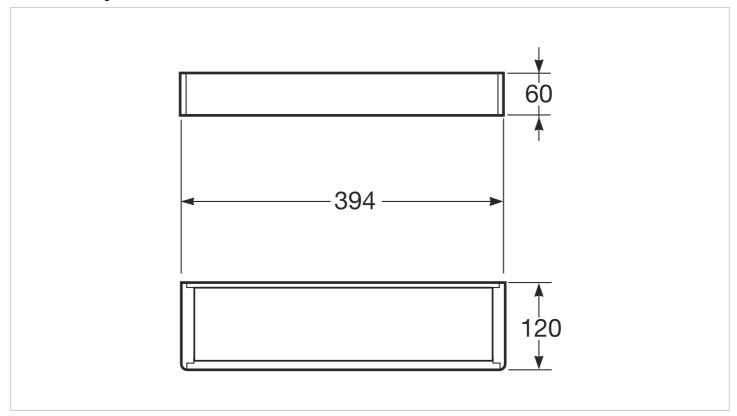

#### **Dimensions**

Length: 120 mm. Width: 394 mm. Height: 60 mm.

### **Technical drawings**