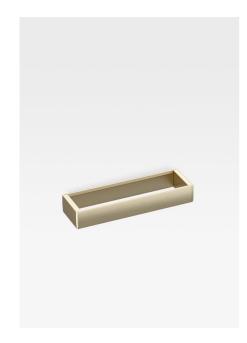

## 394 x 120 mm profile shelf

Ref. A8164590...

The secret to an immaculate, attractive bathroom space is total harmony between the separate fixtures and fittings and practical, well-designed organization elements. The Island collection is characterized by a unique design that not only allows each item to create a bold statement, but also to complement the rest of the accessories to perfection. This floating profile shelf is no exception: it adds practical function to the beauty and wellness area while maintaining the sleek, elegant lines of the bathroom and enhancing a sense of order.

#### **Dimensions**

Length: 120 mm. Width: 394 mm. Height: 60 mm.