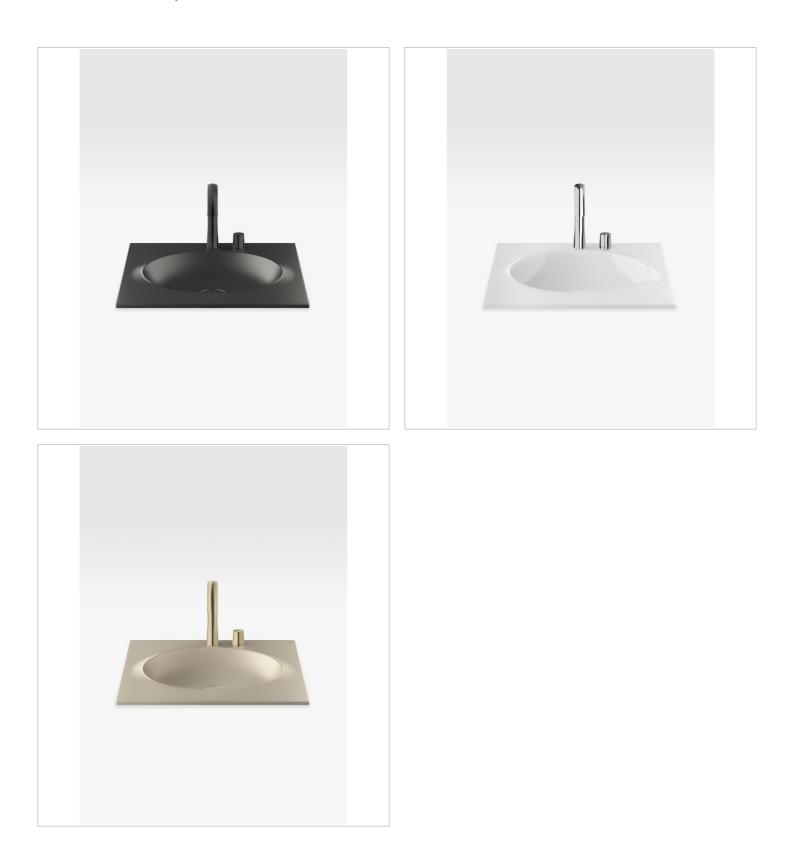

### 650 mm countertop washbasin for 2-hole basin mixer

Ref. A327761...

Soft curves and practical sophistication characterize this stunning countertop washbasin. The porcelain has a smooth, silky feel that complements its elegance and sensual form. The bowl is designed with the anti-splash Water-Flow system and incorporates two holes sized specifically for use with the exquisite Armani/Roca brassware in the Island collection (Ref. A5A3876..0). The impeccable contours of the basin conceal the Hide-Flow system, which includes a hidden outlet and overflow to avoid any aesthetic distractions. Available in three finishes, this piece can be used to create the desired atmosphere in any bathroom: the smooth Glossy White finish adds a crisp, fresh look to the piece; warm Greige lends a discreet, sophisticated air; and the dark Nero finish adds a bold, contemporary feel.