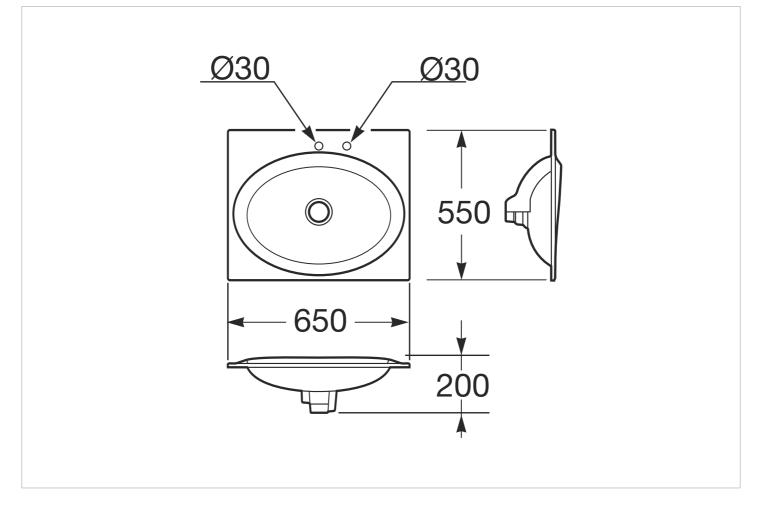

#### Bowl depth (mm): 200 Bowl length (mm): 550 Bowl position: Central Bowl width (mm): 650 Fixing kit: Not included Installation type: Drop-in / Countertop Integrated shelf Material: Vitreous china Overflow type: Clou Plug and Waste: Not included Shape: Square Shelf position: On both sides Taphole configuration: 2 Tapholes Trap: Not included Washbasin capacity (I): 5.5 Waste: Not included Weight (kg): 17.5

#### Dimensions

Length: 550 mm. Width: 650 mm. Height: 200 mm.

#### **Technical drawings**