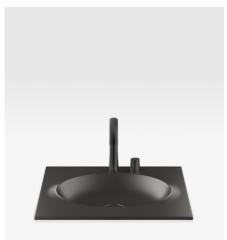

### 650 mm countertop washbasin for 2-hole basin mixer

Ref. A327761...

Soft curves and practical sophistication characterize this stunning countertop washbasin. The porcelain has a smooth, silky feel that complements its elegance and sensual form. The bowl is designed with the anti-splash Water-Flow system and incorporates two holes sized specifically for use with the exquisite Armani/Roca brassware in the Island collection (Ref. A5A3876..0). The impeccable contours of the basin conceal the Hide-Flow system, which includes a hidden outlet and overflow to avoid any aesthetic distractions. Available in three finishes, this piece can be used to create the desired atmosphere in any bathroom: the smooth Glossy White finish adds a crisp, fresh look to the piece; warm Greige lends a discreet, sophisticated air; and the dark Nero finish adds a bold, contemporary feel.

### 650 mm countertop washbasin for 2-hole basin mixer

Ref. A327761...

## 650 mm countertop washbasin for 2-hole basin mixer

Ref. A327761...

ARMANI / Roca