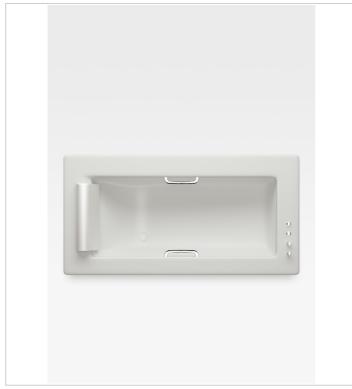

# Built-in 2145 x 1100 mm bathtub with deck-mounted thermostatic faucet

Ref. A248201...

The bathtubs in this collection are the epitome of elegance and sophistication in the wellness field. Designed with a uniquely reinforced acrylic contour, it incorporates a deck-mounted thermostatic tap set with an easily accessible handheld shower that remains discreetly concealed when not in use so that the overall linear purity of the bathroom suite is not marred by unnecessary visual elements. This model is filled through an innovative cascade of water under one side of the perimeter, while the ingenious Hide-Flow system acts as a concealed overflow. The smooth, ergonomic design of this bathtub also includes a soft headrest and handles for greater safety and comfort in the selfcare ritual.

The bath is available in four finishes: the smooth Glossy White with Chrome brassware adds a crisp, fresh look to the piece; Off-White with Chrome brassware offers an updated twist on a classic, elegant finish; warm Greige with Greige brassware lends a discreet, sophisticated air; and the Nero finish with Nero brassware adds a bold, contemporary feel.

#### **Dimensions**

Length: 1100 mm. Width: 2145 mm. Height: 570 mm.