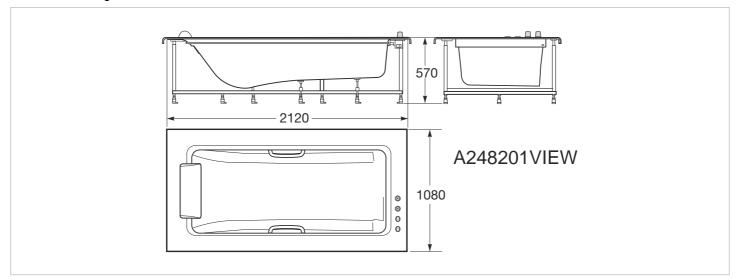

#### **Dimensions**

Length: 1100 mm. Width: 2145 mm. Height: 570 mm.

## **Technical drawings**