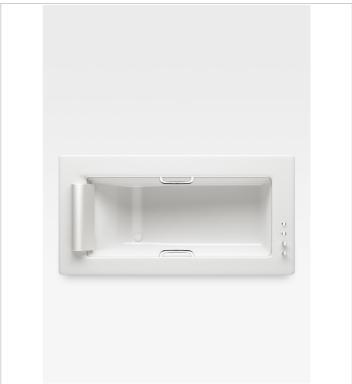

# Built-in 2145 x 1100 mm bathtub with deck-mounted thermostatic faucet

Ref. A248201...

The bathtubs in this collection are the epitome of elegance and sophistication in the wellness field. Designed with a uniquely reinforced acrylic contour, it incorporates a deck-mounted thermostatic tap set with an easily accessible handheld shower that remains discreetly concealed when not in use so that the overall linear purity of the bathroom suite is not marred by unnecessary visual elements. This model is filled through an innovative cascade of water under one side of the perimeter, while the ingenious Hide-Flow system acts as a concealed overflow. The smooth, ergonomic design of this bathtub also includes a soft headrest and handles for greater safety and comfort in the selfcare ritual.

The bath is available in four finishes: the smooth Glossy White with Chrome brassware adds a crisp, fresh look to the piece; Off-White with Chrome brassware offers an updated twist on a classic, elegant finish; warm Greige with Greige brassware lends a discreet, sophisticated air; and the Nero finish with Nero brassware adds a bold, contemporary feel.

#### **Dimensions**

Length: 1100 mm. Width: 2145 mm. Height: 570 mm.