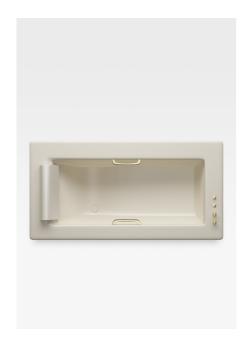

# Built-in 2145 x 1100 mm bathtub with deck-mounted thermostatic faucet

Ref. A248201...

The bathtubs in this collection are the epitome of elegance and sophistication in the wellness field. Designed with a uniquely reinforced acrylic contour, it incorporates a deck-mounted thermostatic tap set with an easily accessible handheld shower that remains discreetly concealed when not in use so that the overall linear purity of the bathroom suite is not marred by unnecessary visual elements. This model is filled through an innovative cascade of water under one side of the perimeter, while the ingenious Hide-Flow system acts as a concealed overflow. The smooth, ergonomic design of this bathtub also includes a soft headrest and handles for greater safety and comfort in the selfcare ritual.

The bath is available in four finishes: the smooth Glossy White with Chrome brassware adds a crisp, fresh look to the piece; Off-White with Chrome brassware offers an updated twist on a classic, elegant finish; warm Greige with Greige brassware lends a discreet, sophisticated air; and the Nero finish with Nero brassware adds a bold, contemporary feel.

#### Border for faucet

Drain: Included

Drain diameter (mm): 52 Included handles: 2 Included headrests: 1

Installation structure: With frame (fitted)

Installation type: Drop-in

Location of the border for faucet: Short side

#### Overflow trim included

People capacity: 1 Shape: Rectangular Water capacity (I): 345 Weight (kg): 103