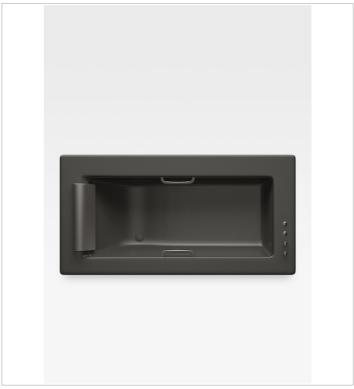

# Built-in 2145 x 1100 mm bathtub with deck-mounted thermostatic faucet

Ref. A248201...

The bathtubs in this collection are the epitome of elegance and sophistication in the wellness field. Designed with a uniquely reinforced acrylic contour, it incorporates a deck-mounted thermostatic tap set with an easily accessible handheld shower that remains discreetly concealed when not in use so that the overall linear purity of the bathroom suite is not marred by unnecessary visual elements. This model is filled through an innovative cascade of water under one side of the perimeter, while the ingenious Hide-Flow system acts as a concealed overflow. The smooth, ergonomic design of this bathtub also includes a soft headrest and handles for greater safety and comfort in the selfcare ritual.

The bath is available in four finishes: the smooth Glossy White with Chrome brassware adds a crisp, fresh look to the piece; Off-White with Chrome brassware offers an updated twist on a classic, elegant finish; warm Greige with Greige brassware lends a discreet, sophisticated air; and the Nero finish with Nero brassware adds a bold, contemporary feel.

#### **Dimensions**

Length: 1100 mm. Width: 2145 mm. Height: 570 mm.