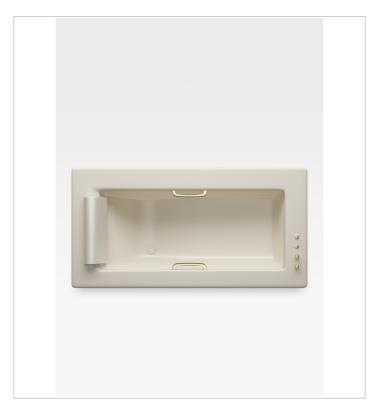

# Built-in 2145 x 1100 mm bathtub with deck-mounted thermostatic faucet

Ref. A248201...

The bathtubs in this collection are the epitome of elegance and sophistication in the wellness field. Designed with a uniquely reinforced acrylic contour, it incorporates a deck-mounted thermostatic tap set with an easily accessible handheld shower that remains discreetly concealed when not in use so that the overall linear purity of the bathroom suite is not marred by unnecessary visual elements. This model is filled through an innovative cascade of water under one side of the perimeter, while the ingenious Hide-Flow system acts as a concealed overflow. The smooth, ergonomic design of this bathtub also includes a soft headrest and handles for greater safety and comfort in the selfcare ritual.

The bath is available in four finishes: the smooth Glossy White with Chrome brassware adds a crisp, fresh look to the piece; Off-White with Chrome brassware offers an updated twist on a classic, elegant finish; warm Greige with Greige brassware lends a discreet, sophisticated air; and the Nero finish with Nero brassware adds a bold, contemporary feel.

#### Border for faucet

Drain: Included

Drain diameter (mm): 52 Included handles: 2 Included headrests: 1

Installation structure: With frame (fitted)

Installation type: Drop-in

Location of the border for faucet: Short side

#### Overflow trim included

People capacity: 1 Shape: Rectangular Water capacity (I): 345 Weight (kg): 103