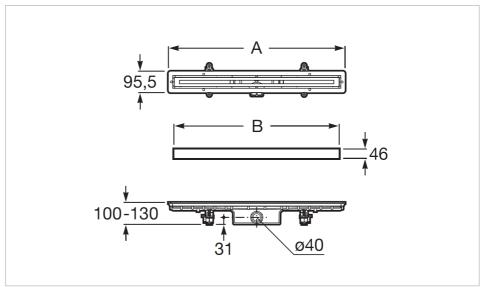

## **Dimensions**

Length: 46 mm. Width: 638 mm. Height: 130 mm.

## Technical drawings