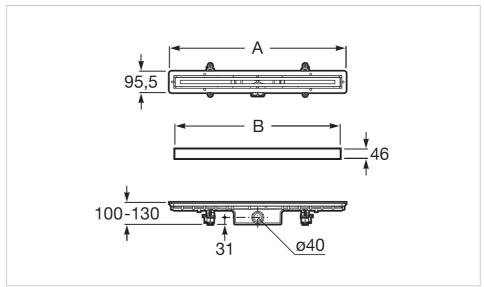

## **Dimensions**

Length: 46 mm. Width: 738 mm. Height: 130 mm.

## Technical drawings