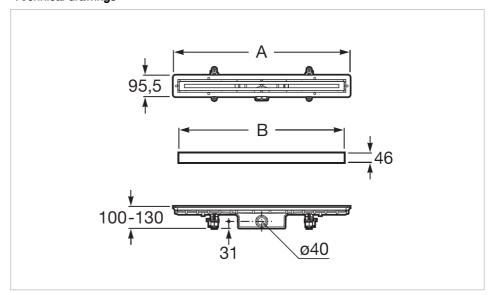

## **Dimensions**

Length: 46 mm. Width: 838 mm. Height: 130 mm.

## **Technical drawings**