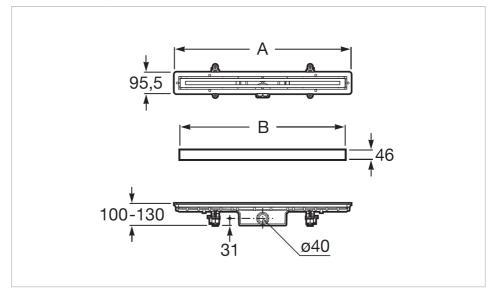

#### Dimensions

Length: 46 mm. Width: 938 mm. Height: 130 mm.

#### Technical drawings