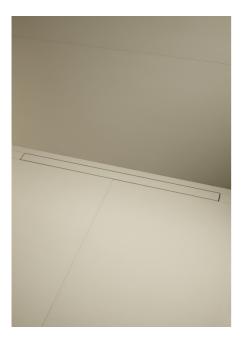

### IN-DRAIN X3 950 mm - Installation drainage kit

An innovative solution for fully integrated showers, this new concept enhances accessibility and functionality. The In-Drain system adapts to any style of shower tray, maintaining the elegant essence of their shapes and offering versatile proposals in terms of size and finish to complement any bathroom space or wet room.