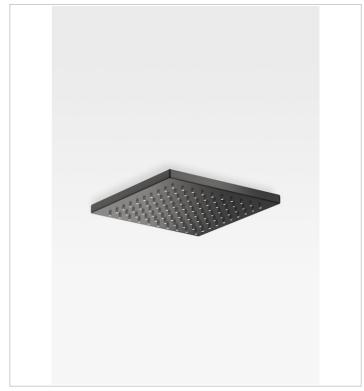

This shower head is available in four finishes: shiny Chrome creates a fresh, modern look; warm Greige lends a discreet, sophisticated air; the Nero finish adds a bold, contemporary feel; and Brushed Steel brings a unique, industrial finish to the bathroom space.

#### Colours and Finishes

#### How to obtain the reference number

Replace the ".." with the desired finish code from the list below

VG0 Nero