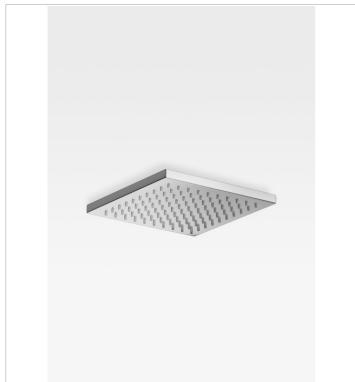

This shower head is available in four finishes: shiny Chrome creates a fresh, modern look; warm Greige lends a discreet, sophisticated air; the Nero finish adds a bold, contemporary feel; and Brushed Steel brings a unique, industrial finish to the bathroom space.

#### Adjustable flow

Finish: Chrome

Flow rate (I/min - 3 bar): 7.2 Installation place: Ceiling Number of functions: 1

Shower head length (mm): 196 Shower head shape: Square Shower head width (mm): 196

#### Colours and Finishes