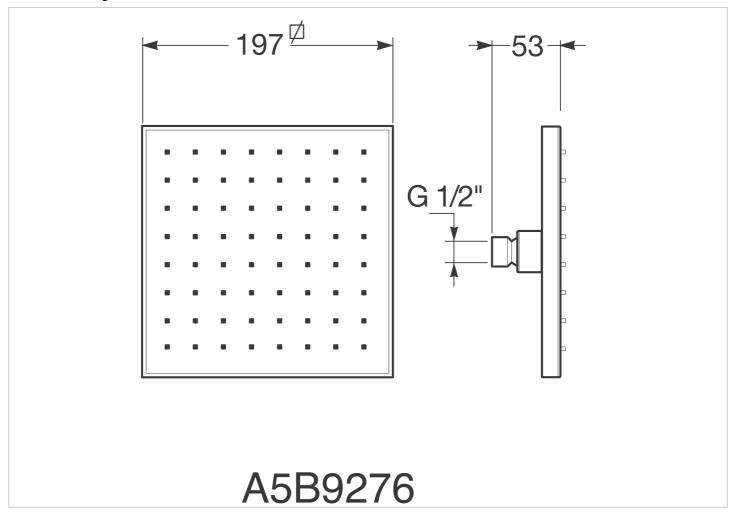

#### **Dimensions**

Length: 197 mm. Width: 197 mm. Height: 53 mm.

# **Technical drawings**

Ref. A5B9276...