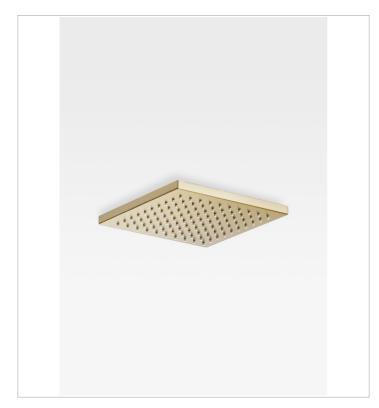

This shower head is available in four finishes: shiny Chrome creates a fresh, modern look; warm Greige lends a discreet, sophisticated air; the Nero finish adds a bold, contemporary feel; and Brushed Steel brings a unique, industrial finish to the bathroom space.

#### Colours and Finishes