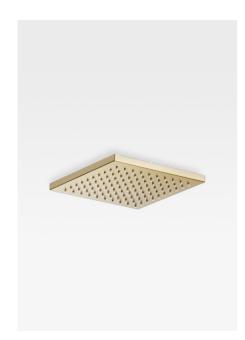

Ref. A5B9276...

The bold, square contour and impeccable finish of this ceiling shower head blend in seamlessly with the rest of the bathroom suite and are the perfect complement to the brassware in the collection, mimicking the soothing sensation of gentle rainfall. The Armani/Roca water outlets are fitted with the Easy-Clean anti-lime scale system to ensure optimal performance and ease of maintenance.

This shower head is available in four finishes: shiny Chrome creates a fresh, modern look; warm Greige lends a discreet, sophisticated air; the Nero finish adds a bold, contemporary feel; and Brushed Steel brings a unique, industrial finish to the bathroom space.