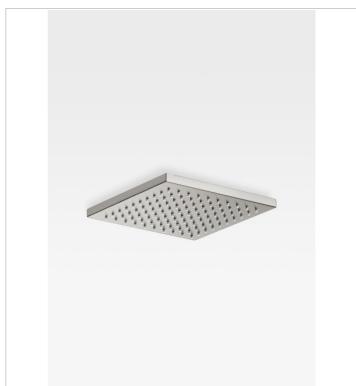

This shower head is available in four finishes: shiny Chrome creates a fresh, modern look; warm Greige lends a discreet, sophisticated air; the Nero finish adds a bold, contemporary feel; and Brushed Steel brings a unique, industrial finish to the bathroom space.

#### Colours and Finishes