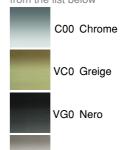

This shower head is available in four finishes: shiny Chrome creates a fresh, modern look; warm Greige lends a discreet, sophisticated air; the Nero finish adds a bold, contemporary feel; and Brushed Steel brings a unique, industrial finish to the bathroom space.

#### Colours and Finishes

#### How to obtain the reference number

Replace the ".." with the desired finish code from the list below

# VS0 Brushed steel