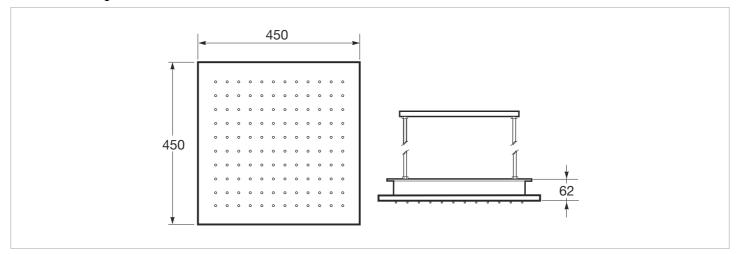

### **Dimensions**

Length: 450 mm. Width: 450 mm. Height: 62 mm.

# **Technical drawings**