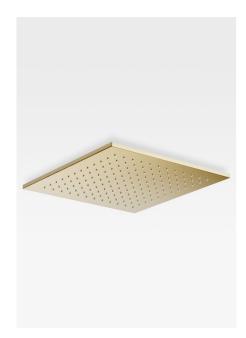

# Rain shower head 450 x 450 mm

Ref. A5B9376...

The bold, square contour and impeccable finish of this ceiling shower head blend in seamlessly with the rest of the bathroom suite and are the perfect complement to the brassware in the collection, mimicking the soothing sensation of gentle rainfall. The Armani/Roca water outlets are fitted with the Easy-Clean anti-lime scale system to ensure optimal performance and ease of maintenance.

This shower head is available in four finishes: shiny Chrome creates a fresh, modern look; warm Greige lends a discreet, sophisticated air; the Nero finish adds a bold, contemporary feel; and Brushed Steel brings a unique, industrial finish to the bathroom space.