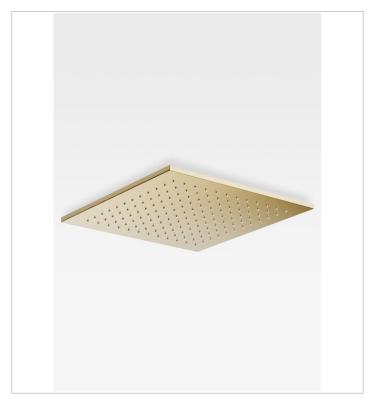

50 mm. Width: 450 mm. Height: 62 mm.

## Optional

A373761... Shower tray 1300 mm A276128000 IN-DRAIN X3 650 mm -

Installation drainage kit

A276129000 IN-DRAIN X3 750 mm -

Installation drainage kit

A276130000 IN-DRAIN X3 850 mm -

Installation drainage kit

A276131000 IN-DRAIN X3 950 mm -

Installation drainage kit

#### Compatible with

A525163503 Built-in components for built-in 2-function thermostatic shower mixer with handshower and 1.7 m hose
A5A2976... Built-in 5-function thermostatic

shower mixer with handshower, 1.7 m hose and 2 jets

A5258823.. Visible components for built-in 2-function thermostatic shower mixer with handshower and 1.7 m hose





# Rain shower head 450 x 450 mm

Ref. A5B9376...

# **Technical drawings**





# Rain shower head 450 x 450 mm

Ref. A5B9376...