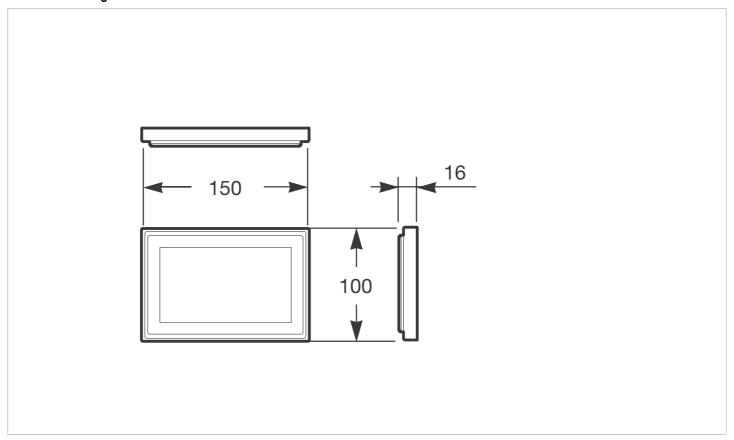

## **Dimensions**

Length: 100 mm. Width: 150 mm. Height: 15 mm.

## **Technical drawings**

Soap dish Ref. A816621...