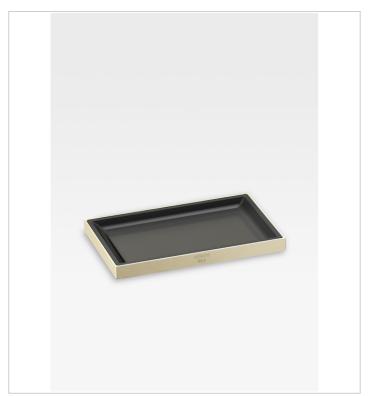

Soap dish Ref. A816621...

The Armani/Roca Island collection is characterized by its keen attention to detail, a feature that enhances the overall harmony of your bathroom space. This soap dish adds a luxurious touch to the beauty area, while providing the elegant practicality required. It can be used on its own or placed alongside the other items in the countertop accessory range a toothbrush holder (Ref. A8166220...), soap dispenser (Ref. A8166230...) and tissue box holder (Ref. A8166240...) that are all designed to complement each other perfectly to build an exquisite sense of order and balance. However, even when standing alone, the solid design and carefully selected materials, texture and finish of this soap dish create a sophisticated statement piece on your bathroom vanity. The Armani/Roca soap dish is available in four iconic Armani/Roca finishes: shiny Chrome creates a fresh, modern look; warm Greige lends a discreet, sophisticated air; the Nero finish adds a bold, contemporary feel; and Brushed Steel brings a unique, industrial finish to the bathroom space.

## Colours and Finishes

How to obtain the reference number

Replace the ".." with the desired finish code from the list below