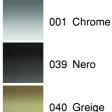

## Colours and Finishes

How to obtain the reference number

Replace the ".." with the desired finish code from the list below

Soap dish Ref. A816621...

The Armani/Roca Island collection is characterized by its keen attention to detail, a feature that enhances the overall harmony of your bathroom space. This soap dish adds a luxurious touch to the beauty area, while providing the elegant practicality required. It can be used on its own or placed alongside the other items in the countertop accessory range a toothbrush holder (Ref. A8166220...), soap dispenser (Ref. A8166230...) and tissue box holder (Ref. A8166240...) that are all designed to complement each other perfectly to build an exquisite sense of order and balance. However, even when standing alone, the solid design and carefully selected materials, texture and finish of this soap dish create a sophisticated statement piece on your bathroom vanity. The Armani/Roca soap dish is available in four iconic Armani/Roca finishes: shiny Chrome creates a fresh, modern look; warm Greige lends a discreet, sophisticated air; the Nero finish adds a bold, contemporary feel; and Brushed Steel brings a unique, industrial finish to the bathroom space.