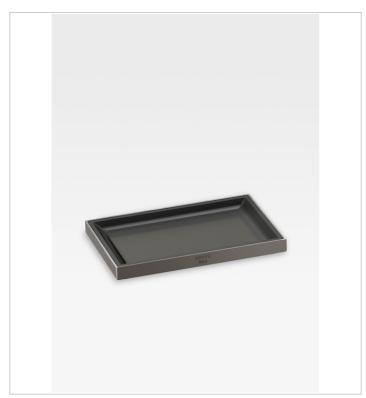

Soap dish Ref. A816621...

The Armani/Roca Island collection is characterized by its keen attention to detail, a feature that enhances the overall harmony of your bathroom space. This soap dish adds a luxurious touch to the beauty area, while providing the elegant practicality required. It can be used on its own or placed alongside the other items in the countertop accessory range a toothbrush holder (Ref. A8166220...), soap dispenser (Ref. A8166230...) and tissue box holder (Ref. A8166240...) that are all designed to complement each other perfectly to build an exquisite sense of order and balance. However, even when standing alone, the solid design and carefully selected materials, texture and finish of this soap dish create a sophisticated statement piece on your bathroom vanity. The Armani/Roca soap dish is available in four iconic Armani/Roca finishes: shiny Chrome creates a fresh, modern look; warm Greige lends a discreet, sophisticated air; the Nero finish adds a bold, contemporary feel; and Brushed Steel brings a unique, industrial finish to the bathroom space.

## Colours and Finishes

How to obtain the reference number

Replace the ".." with the desired finish code from the list below