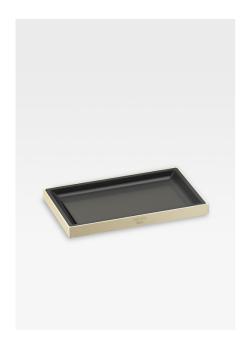

Soap dish Ref. A816621...

The Armani/Roca Island collection is characterized by its keen attention to detail, a feature that enhances the overall harmony of your bathroom space. This soap dish adds a luxurious touch to the beauty area, while providing the elegant practicality required. It can be used on its own or placed alongside the other items in the countertop accessory range a toothbrush holder (Ref. A8166220...), soap dispenser (Ref. A8166230...) and tissue box holder (Ref. A8166240...) that are all designed to complement each other perfectly to build an exquisite sense of order and balance. However, even when standing alone, the solid design and carefully selected materials, texture and finish of this soap dish create a sophisticated statement piece on your bathroom vanity. The Armani/Roca soap dish is available in four iconic Armani/Roca finishes: shiny Chrome creates a fresh, modern look; warm Greige lends a discreet, sophisticated air; the Nero finish adds a bold, contemporary feel; and Brushed Steel brings a unique, industrial finish to the bathroom space.

Installation type: Countertop Material: Metal