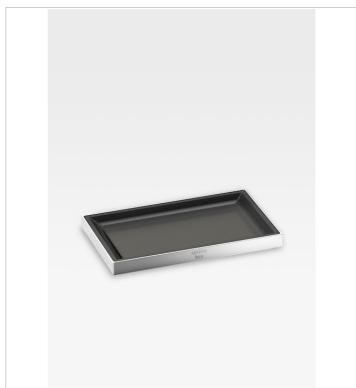

Soap dish Ref. A816621...

The Armani/Roca Island collection is characterized by its keen attention to detail, a feature that enhances the overall harmony of your bathroom space. This soap dish adds a luxurious touch to the beauty area, while providing the elegant practicality required. It can be used on its own or placed alongside the other items in the countertop accessory range a toothbrush holder (Ref. A8166220...), soap dispenser (Ref. A8166230...) and tissue box holder (Ref. A8166240...) that are all designed to complement each other perfectly to build an exquisite sense of order and balance. However, even when standing alone, the solid design and carefully selected materials, texture and finish of this soap dish create a sophisticated statement piece on your bathroom vanity. The Armani/Roca soap dish is available in four iconic Armani/Roca finishes: shiny Chrome creates a fresh, modern look; warm Greige lends a discreet, sophisticated air; the Nero finish adds a bold, contemporary feel; and Brushed Steel brings a unique, industrial finish to the bathroom space.

## Colours and Finishes

How to obtain the reference number

Replace the ".." with the desired finish code from the list below