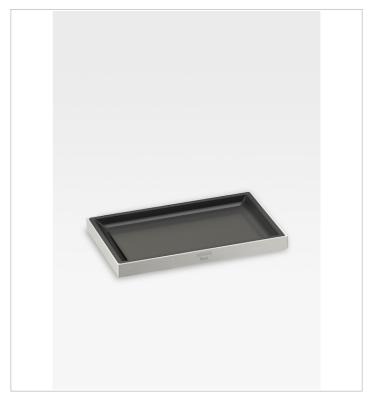

Soap dish Ref. A816621...

The Armani/Roca Island collection is characterized by its keen attention to detail, a feature that enhances the overall harmony of your bathroom space. This soap dish adds a luxurious touch to the beauty area, while providing the elegant practicality required. It can be used on its own or placed alongside the other items in the countertop accessory range a toothbrush holder (Ref. A8166220...), soap dispenser (Ref. A8166230...) and tissue box holder (Ref. A8166240...) that are all designed to complement each other perfectly to build an exquisite sense of order and balance. However, even when standing alone, the solid design and carefully selected materials, texture and finish of this soap dish create a sophisticated statement piece on your bathroom vanity. The Armani/Roca soap dish is available in four iconic Armani/Roca finishes: shiny Chrome creates a fresh, modern look; warm Greige lends a discreet, sophisticated air; the Nero finish adds a bold, contemporary feel; and Brushed Steel brings a unique, industrial finish to the bathroom space.

## Colours and Finishes

How to obtain the reference number

Replace the ".." with the desired finish code from the list below