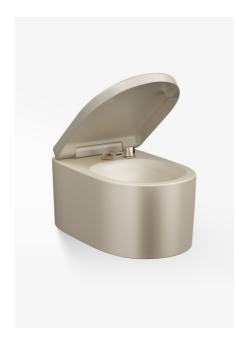

Wall-hung bidet Ref. A357765...

The immaculate curves of this suspended bidet enhance the sophisticated look of this discreet piece. The absence of visible fixtures thanks to the Hide-Fix system, coupled with the smooth, silky feel of the porcelain achieved with exclusive manufacturing technology complete a design of impeccable elegance.

The bidet's unique design ensures that the brassware is fully concealed under the cover (Ref. A806762..4, sold as separate). When installed alongside the WC, the two pieces appear identical, providing this area of the bathroom with a wonderful sense of order and elegance.