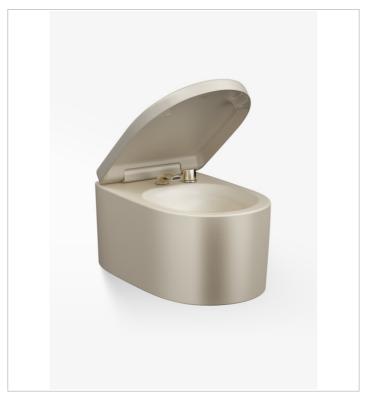

The bidet is available in four finishes: the smooth Glossy White adds a crisp, fresh look to the piece; Off-White offers an updated twist on a classic, elegant finish; warm Greige lends a discreet, sophisticated air; and the Nero finish adds a bold, contemporary feel.