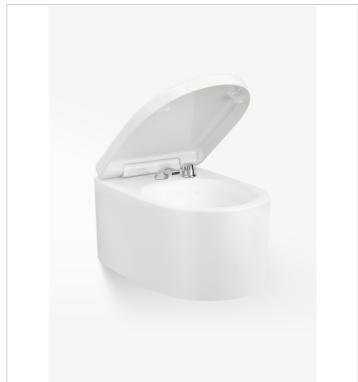

The bidet is available in four finishes: the smooth Glossy White adds a crisp, fresh look to the piece; Off-White offers an updated twist on a classic, elegant finish; warm Greige lends a discreet, sophisticated air; and the Nero finish adds a bold, contemporary feel.