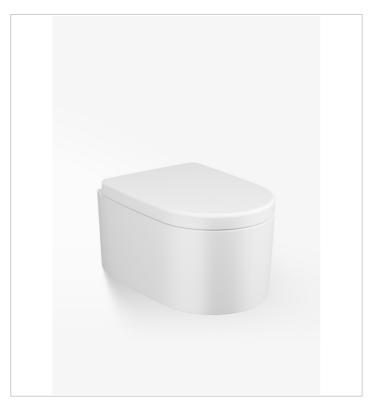

The immaculate curves of this unique suspended lavatory enhance the sophisticated look of this discreet unit. The absence of visible fixtures thanks to the Hide-Fix system, coupled with the smooth, silky feel of the porcelain achieved with exclusive manufacturing technology complete a design of impeccable elegance.

The WC is available in four finishes to adapt to any bathroom suite: the smooth Glossy White adds a crisp, fresh look to the piece; Off-White offers an updated twist on a classic, elegant finish; warm Greige lends a discreet, sophisticated air; and the Nero finish adds a bold, contemporary feel.