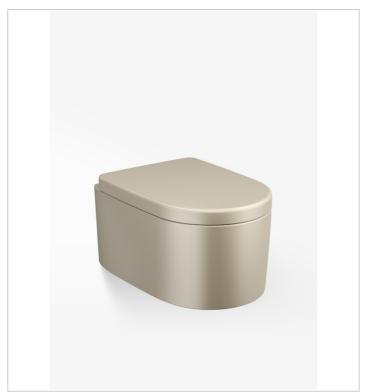

The immaculate curves of this unique suspended lavatory enhance the sophisticated look of this discreet unit. The absence of visible fixtures thanks to the Hide-Fix system, coupled with the smooth, silky feel of the porcelain achieved with exclusive manufacturing technology complete a design of impeccable elegance.

The WC is available in four finishes to adapt to any bathroom suite: the smooth Glossy White adds a crisp, fresh look to the piece; Off-White offers an updated twist on a classic, elegant finish; warm Greige lends a discreet, sophisticated air; and the Nero finish adds a bold, contemporary feel.