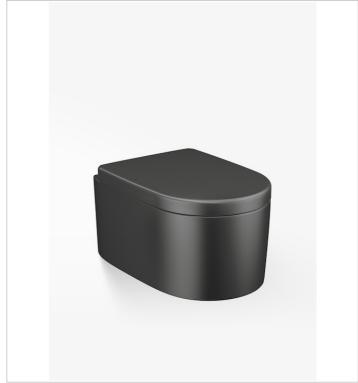

The WC is available in four finishes to adapt to any bathroom suite: the smooth Glossy White adds a crisp, fresh look to the piece; Off-White offers an updated twist on a classic, elegant finish; warm Greige lends a discreet, sophisticated air; and the Nero finish adds a bold, contemporary feel.