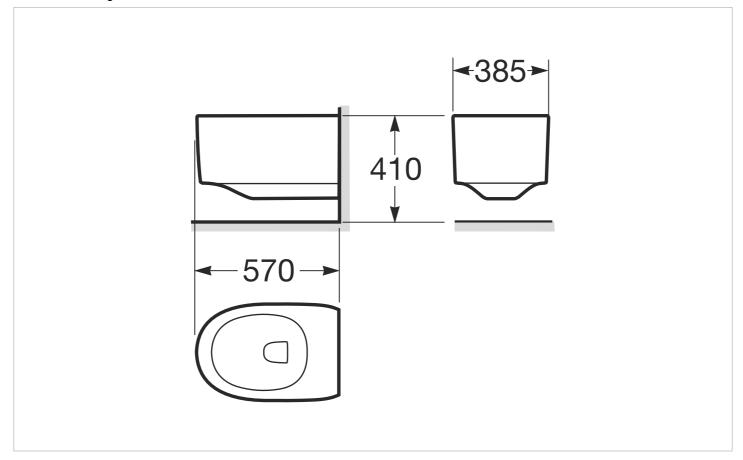

#### **Dimensions**

Length: 570 mm. Width: 385 mm. Height: 410 mm.

# **Technical drawings**