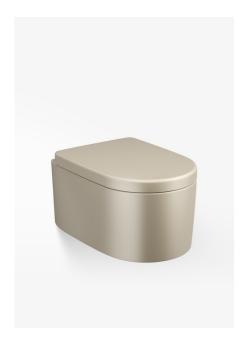

The immaculate curves of this unique suspended lavatory enhance the sophisticated look of this discreet unit. The absence of visible fixtures thanks to the Hide-Fix system, coupled with the smooth, silky feel of the porcelain achieved with exclusive manufacturing technology complete a design of impeccable elegance.

The WC is available in four finishes to adapt to any bathroom suite: the smooth Glossy White adds a crisp, fresh look to the piece; Off-White offers an updated twist on a classic, elegant finish; warm Greige lends a discreet, sophisticated air; and the Nero finish adds a bold, contemporary feel.