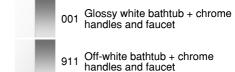

The bath is available in four finishes: the smooth Glossy White with Chrome brassware adds a crisp, fresh look to the piece; Off-White with Chrome brassware offers an updated twist on a classic, elegant finish; warm Greige with Greige brassware lends a discreet, sophisticated air; and the Nero finish with Nero brassware adds a bold, contemporary feel.

#### Colours and Finishes