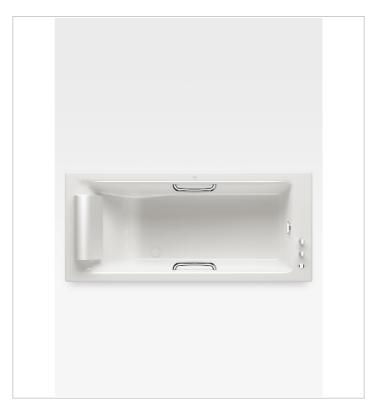

## Built-in 1800 x 800 mm bathtub with deck-mounted faucet

Ref. A248244...

The bathtubs in this collection are the epitome of elegance and sophistication in the wellness field. Designed with a uniquely reinforced acrylic contour, this model incorporates a deck-mounted thermostatic tap set, tub filler and an easily accessible handheld shower that remains discreetly concealed when not in use so that the overall linear purity of the bathroom suite is not marred by unnecessary visual elements. The smooth, ergonomic design of this bathtub also includes a soft headrest and handles for greater safety and comfort in the self-care ritual.

### **Dimensions**

Length: 800 mm. Width: 1800 mm. Height: 570 mm.