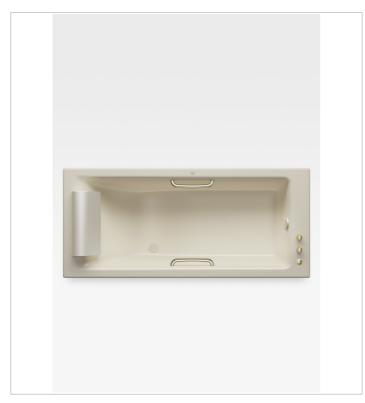

## Built-in 1800 x 800 mm bathtub with deck-mounted faucet

Ref. A248244...

The bathtubs in this collection are the epitome of elegance and sophistication in the wellness field. Designed with a uniquely reinforced acrylic contour, this model incorporates a deck-mounted thermostatic tap set, tub filler and an easily accessible handheld shower that remains discreetly concealed when not in use so that the overall linear purity of the bathroom suite is not marred by unnecessary visual elements. The smooth, ergonomic design of this bathtub also includes a soft headrest and handles for greater safety and comfort in the self-care ritual.

# Built-in 1800 x 800 mm bathtub with deck-mounted faucet

Ref. A248244...