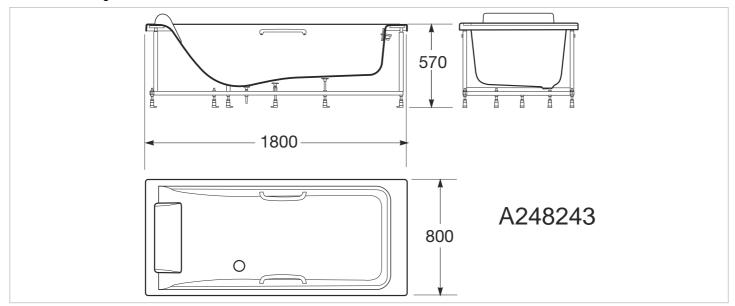

### **Dimensions**

Length: 800 mm. Width: 1800 mm. Height: 570 mm.

## **Technical drawings**