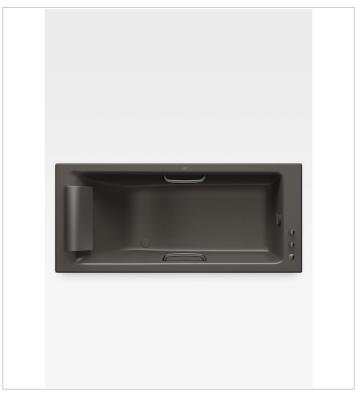

The bath is available in four finishes: the smooth Glossy White with Chrome brassware adds a crisp, fresh look to the piece; Off-White with Chrome brassware offers an updated twist on a classic, elegant finish; warm Greige with Greige brassware lends a discreet, sophisticated air; and the Nero finish with Nero brassware adds a bold, contemporary feel.