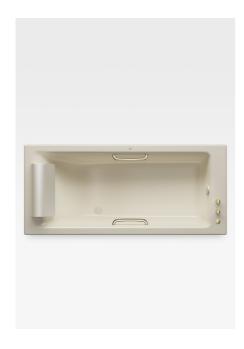

## Built-in 1800 x 800 mm bathtub with deck-mounted faucet

Ref. A248244...

The bathtubs in this collection are the epitome of elegance and sophistication in the wellness field. Designed with a uniquely reinforced acrylic contour, this model incorporates a deck-mounted thermostatic tap set, tub filler and an easily accessible handheld shower that remains discreetly concealed when not in use so that the overall linear purity of the bathroom suite is not marred by unnecessary visual elements. The smooth, ergonomic design of this bathtub also includes a soft headrest and handles for greater safety and comfort in the self-care ritual.

# Built-in 1800 x 800 mm bathtub with deck-mounted faucet

Ref. A248244...