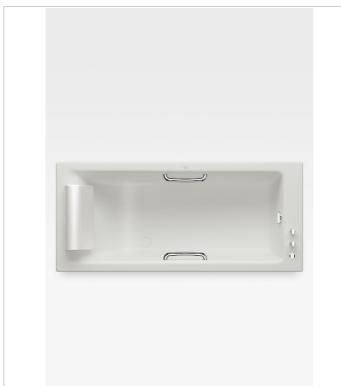

The bath is available in four finishes: the smooth Glossy White with Chrome brassware adds a crisp, fresh look to the piece; Off-White with Chrome brassware offers an updated twist on a classic, elegant finish; warm Greige with Greige brassware lends a discreet, sophisticated air; and the Nero finish with Nero brassware adds a bold, contemporary feel.