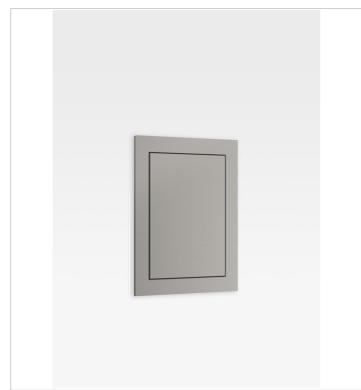

Ref. A8164830...

The Island collection built-in cabinets for the hygiene area in the bathroom unite sleek elegance with timeless practicality to create a serene sense of order and sophisticated simplicity. The intimate hygiene shower jet (Ref. A5A6776..0 or WC cleaning jet Ref. A5B9076..2) are installed in the built-in cabinet, remaining concealed until used. This ensures that the overall linear purity of the bathroom suite is not marred by unnecessary visual elements: these essential hygiene accessories are easily within reach but kept discreetly out of view.

Closing and opening system: Push to open

Door type: Sliding

Doors and drawers combination: 1 Door

Furniture structure: Doors Installation type: Built-in Material: Aluminium, MDF Shelves material: MDF

### **Technical drawings**

Ref. A8164830...

Ref. A8164830...

Ref. A8164830...