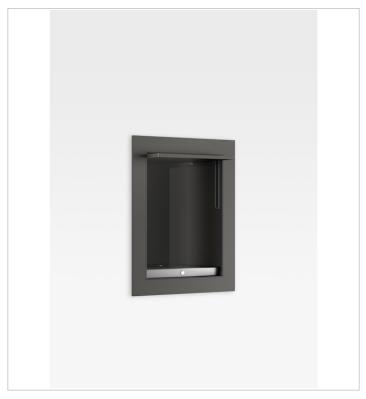

Ref. A8164830...

The Island collection built-in cabinets for the hygiene area in the bathroom unite sleek elegance with timeless practicality to create a serene sense of order and sophisticated simplicity. The intimate hygiene shower jet (Ref. A5A6776..0 or WC cleaning jet Ref. A5B9076..2) are installed in the built-in cabinet, remaining concealed until used. This ensures that the overall linear purity of the bathroom suite is not marred by unnecessary visual elements: these essential hygiene accessories are easily within reach but kept discreetly out of view.

These built-in cabinets are available in the same stunning range of finishes as the other furniture in the collection to ensure complete harmony in the bathroom space: the distinctive Silver finish is uniquely refined, the neutral Greige is elegant and discreet, and the dark Nero finish adds a bold, contemporary touch of understated sophistication.

Closing and opening system: Push to open

Door type: Sliding

Doors and drawers combination: 1 Door

Furniture structure: Doors Installation type: Built-in Material: Aluminium, MDF Shelves material: MDF