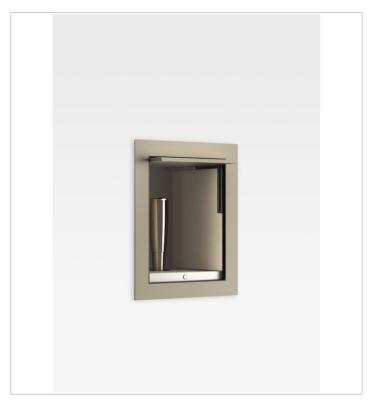

Ref. A8164830...

The Island collection built-in cabinets for the hygiene area in the bathroom unite sleek elegance with timeless practicality to create a serene sense of order and sophisticated simplicity. The intimate hygiene shower jet (Ref. A5A6776..0 or WC cleaning jet Ref. A5B9076..2) are installed in the built-in cabinet, remaining concealed until used. This ensures that the overall linear purity of the bathroom suite is not marred by unnecessary visual elements: these essential hygiene accessories are easily within reach but kept discreetly out of view.

These built-in cabinets are available in the same stunning range of finishes as the other furniture in the collection to ensure complete harmony in the bathroom space: the distinctive Silver finish is uniquely refined, the neutral Greige is elegant and discreet, and the dark Nero finish adds a bold, contemporary touch of understated sophistication.

Closing and opening system: Push to open

Door type: Sliding

Doors and drawers combination: 1 Door

Furniture structure: Doors Installation type: Built-in Material: Aluminium, MDF Shelves material: MDF