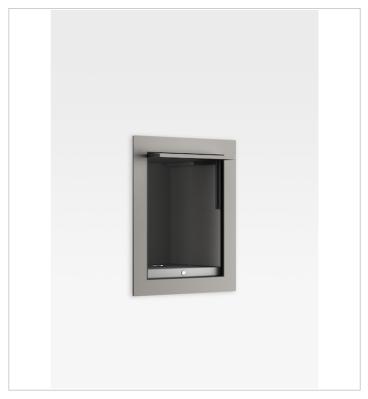

Ref. A8164830...

The Island collection built-in cabinets for the hygiene area in the bathroom unite sleek elegance with timeless practicality to create a serene sense of order and sophisticated simplicity. The intimate hygiene shower jet (Ref. A5A6776..0 or WC cleaning jet Ref. A5B9076..2) are installed in the built-in cabinet, remaining concealed until used. This ensures that the overall linear purity of the bathroom suite is not marred by unnecessary visual elements: these essential hygiene accessories are easily within reach but kept discreetly out of view.

### Compatible with

A5B9076... Retractable toilet-jet for wc

A5A6776... Extractable intimate hygiene shower

A8164820.. Built-in horizontal cabinet with

interior light

Ref. A8164830...