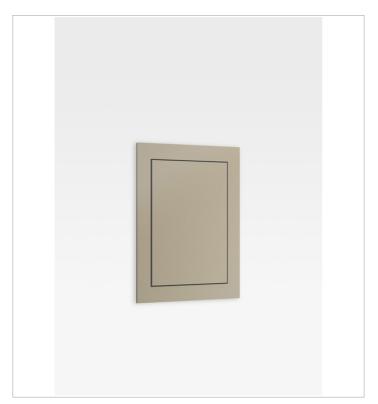

Ref. A8164830...

The Island collection built-in cabinets for the hygiene area in the bathroom unite sleek elegance with timeless practicality to create a serene sense of order and sophisticated simplicity. The intimate hygiene shower jet (Ref. A5A6776..0 or WC cleaning jet Ref. A5B9076..2) are installed in the built-in cabinet, remaining concealed until used. This ensures that the overall linear purity of the bathroom suite is not marred by unnecessary visual elements: these essential hygiene accessories are easily within reach but kept discreetly out of view.

Closing and opening system: Push to open

Door type: Sliding

Doors and drawers combination: 1 Door

Furniture structure: Doors Installation type: Built-in Material: Aluminium, MDF Shelves material: MDF

### **Technical drawings**

Ref. A8164830...

Ref. A8164830...

Ref. A8164830...