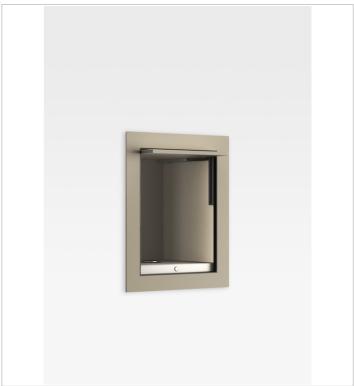

Ref. A8164830...

The Island collection built-in cabinets for the hygiene area in the bathroom unite sleek elegance with timeless practicality to create a serene sense of order and sophisticated simplicity. The intimate hygiene shower jet (Ref. A5A6776..0 or WC cleaning jet Ref. A5B9076..2) are installed in the built-in cabinet, remaining concealed until used. This ensures that the overall linear purity of the bathroom suite is not marred by unnecessary visual elements: these essential hygiene accessories are easily within reach but kept discreetly out of view.

### Compatible with

A5B9076... Retractable toilet-jet for wc

A5A6776... Extractable intimate hygiene shower

A8164820.. Built-in horizontal cabinet with

interior light

Ref. A8164830...