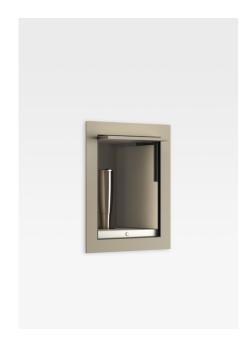

Ref. A8164830...

The Island collection built-in cabinets for the hygiene area in the bathroom unite sleek elegance with timeless practicality to create a serene sense of order and sophisticated simplicity. The intimate hygiene shower jet (Ref. A5A6776..0 or WC cleaning jet Ref. A5B9076..2) are installed in the built-in cabinet, remaining concealed until used. This ensures that the overall linear purity of the bathroom suite is not marred by unnecessary visual elements: these essential hygiene accessories are easily within reach but kept discreetly out of view.

These built-in cabinets are available in the same stunning range of finishes as the other furniture in the collection to ensure complete harmony in the bathroom space: the distinctive Silver finish is uniquely refined, the neutral Greige is elegant and discreet, and the dark Nero finish adds a bold, contemporary touch of understated sophistication.