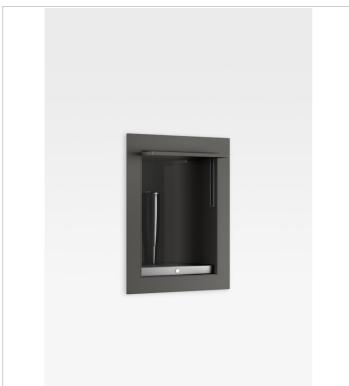

Ref. A8164830...

The Island collection built-in cabinets for the hygiene area in the bathroom unite sleek elegance with timeless practicality to create a serene sense of order and sophisticated simplicity. The intimate hygiene shower jet (Ref. A5A6776..0 or WC cleaning jet Ref. A5B9076..2) are installed in the built-in cabinet, remaining concealed until used. This ensures that the overall linear purity of the bathroom suite is not marred by unnecessary visual elements: these essential hygiene accessories are easily within reach but kept discreetly out of view.

These built-in cabinets are available in the same stunning range of finishes as the other furniture in the collection to ensure complete harmony in the bathroom space: the distinctive Silver finish is uniquely refined, the neutral Greige is elegant and discreet, and the dark Nero finish adds a bold, contemporary touch of understated sophistication.

Closing and opening system: Push to open

Door type: Sliding

Doors and drawers combination: 1 Door

Furniture structure: Doors Installation type: Built-in Material: Aluminium, MDF Shelves material: MDF