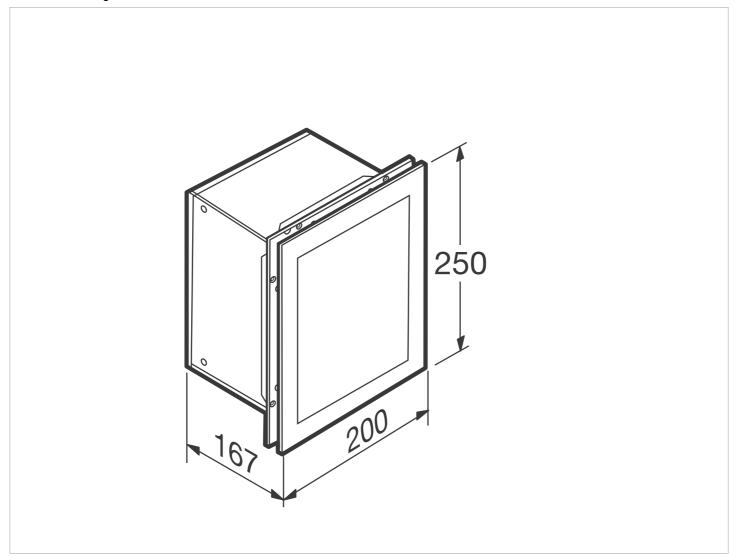

## **Dimensions**

Length: 167 mm. Width: 200 mm. Height: 250 mm.

### **Technical drawings**

Ref. A8164830...

Ref. A8164830...

Ref. A8164830...