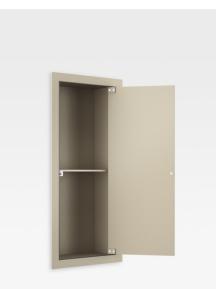

## Built-in vertical cabinet. Door right-handed

The Island collection built-in cabinets for the shower area in the bathroom unite sleek elegance with timeless practicality to create a serene sense of order and sophisticated simplicity. The interior of the cabinets respond to your different storage needs and feature a dividing shelf in the same finish.

This right-handed built-in cabinet is available in the same stunning range of finishes as the other products to ensure complete harmony in the bathroom space: the distinctive Silver finish is uniquely refined, the neutral Greige is elegant and discreet, and the Nero finish adds a bold, contemporary touch of understated sophistication.

Closing and opening system: Push to open Door type: Hinged Doors and drawers combination: 1 Door Furniture structure: Doors Installation type: Built-in Internal shelves: 1 Material: Aluminium, MDF Shelves material: Aluminium