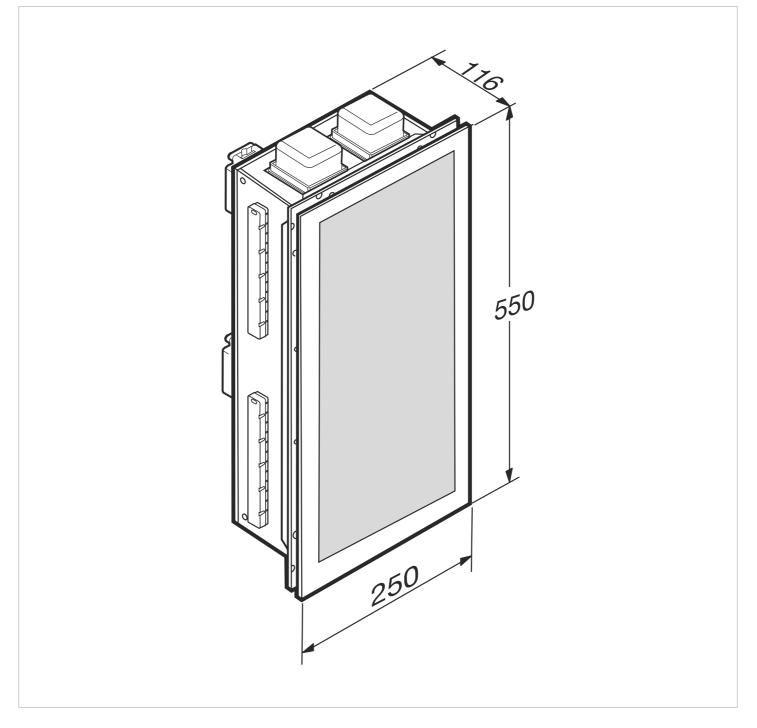

This right-handed built-in cabinet is available in the same stunning range of finishes as the other products to ensure complete harmony in the bathroom space: the distinctive Silver finish is uniquely refined, the neutral Greige is elegant and discreet, and the Nero finish adds a bold, contemporary touch of understated sophistication.

#### **Colours and Finishes**

How to obtain the reference number

Replace the ".." with the desired finish code from the list below