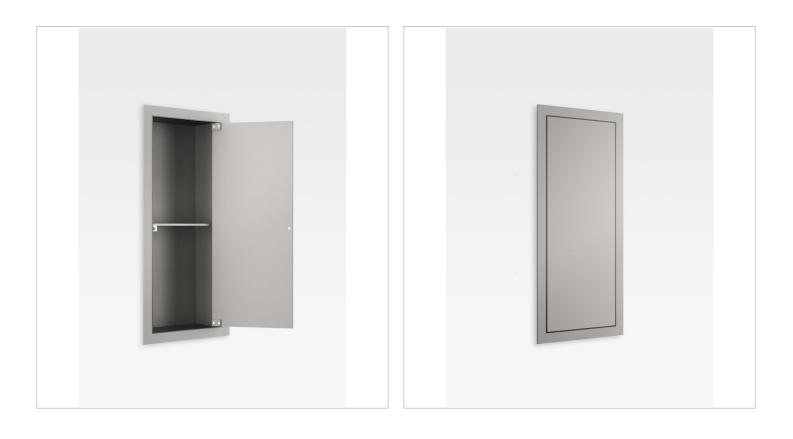

## Built-in vertical cabinet. Door right-handed

The Island collection built-in cabinets for the shower area in the bathroom unite sleek elegance with timeless practicality to create a serene sense of order and sophisticated simplicity. The interior of the cabinets respond to your different storage needs and feature a dividing shelf in the same finish.

This right-handed built-in cabinet is available in the same stunning range of finishes as the other products to ensure complete harmony in the bathroom space: the distinctive Silver finish is uniquely refined, the neutral Greige is elegant and discreet, and the Nero finish adds a bold, contemporary touch of understated sophistication.

Closing and opening system: Push to open Door type: Hinged Doors and drawers combination: 1 Door Furniture structure: Doors Installation type: Built-in Internal shelves: 1 Material: Aluminium, MDF Shelves material: Aluminium