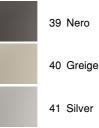

#### Dimensions

Length: 116 mm. Width: 250 mm. Height: 550 mm.

#### Technical drawings