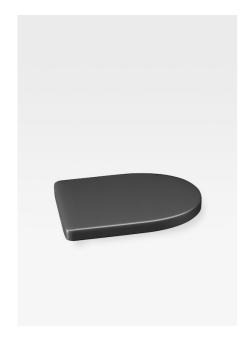

# Soft-closing Supralit® lacquered cover for wall-hung bidet

Ref. A806762...

This soft-close cover for the wall-mounted bidet (Ref. A357765..0) comes with the highest quality hidden to ensure a perfect fit and an immaculate appearance. The brassware is fully concealed by the cover, and the lack of joints and visible fixtures favours unprecedented hygiene standards in the bathroom space.

The bidet cover is available in four finishes to match the bidet itself: the smooth Glossy White adds a crisp, fresh look to the piece; Off-White offers an updated twist on a classic, elegant finish; warm Greige lends a discreet, sophisticated air; and the Nero finish adds a bold, contemporary feel.