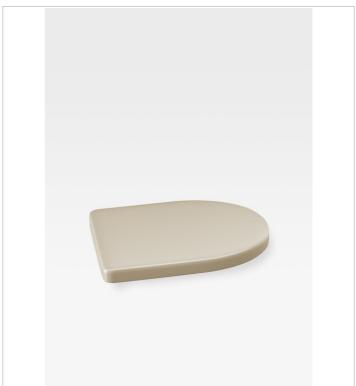

The bidet cover is available in four finishes to match the bidet itself: the smooth Glossy White adds a crisp, fresh look to the piece; Off-White offers an updated twist on a classic, elegant finish; warm Greige lends a discreet, sophisticated air; and the Nero finish adds a bold, contemporary feel.