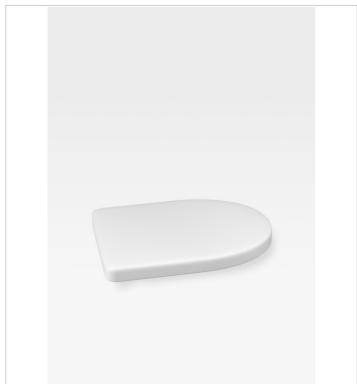

# Soft-closing Supralit® lacquered cover for wall-hung bidet

Ref. A806762...

This soft-close cover for the wall-mounted bidet (Ref. A357765..0) comes with the highest quality hidden to ensure a perfect fit and an immaculate appearance. The brassware is fully concealed by the cover, and the lack of joints and visible fixtures favours unprecedented hygiene standards in the bathroom space.

The bidet cover is available in four finishes to match the bidet itself: the smooth Glossy White adds a crisp, fresh look to the piece; Off-White offers an updated twist on a classic, elegant finish; warm Greige lends a discreet, sophisticated air; and the Nero finish adds a bold, contemporary feel.