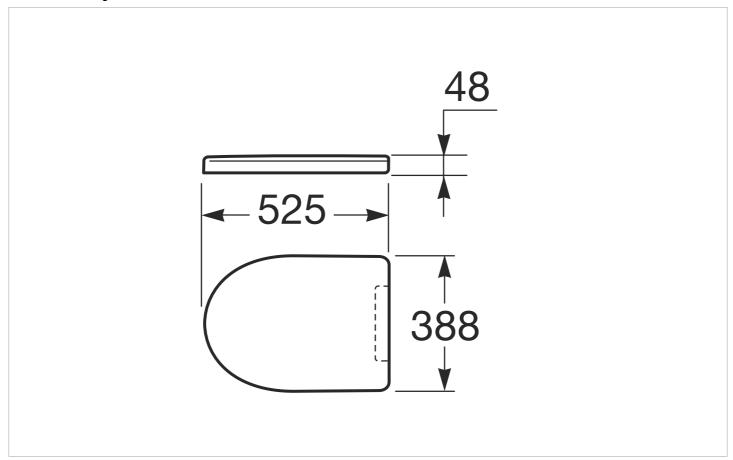

### **Dimensions**

Length: 525 mm. Width: 388 mm. Height: 48 mm.

## **Technical drawings**