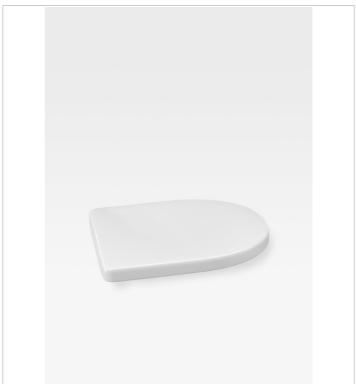

The bidet cover is available in four finishes to match the bidet itself: the smooth Glossy White adds a crisp, fresh look to the piece; Off-White offers an updated twist on a classic, elegant finish; warm Greige lends a discreet, sophisticated air; and the Nero finish adds a bold, contemporary feel.