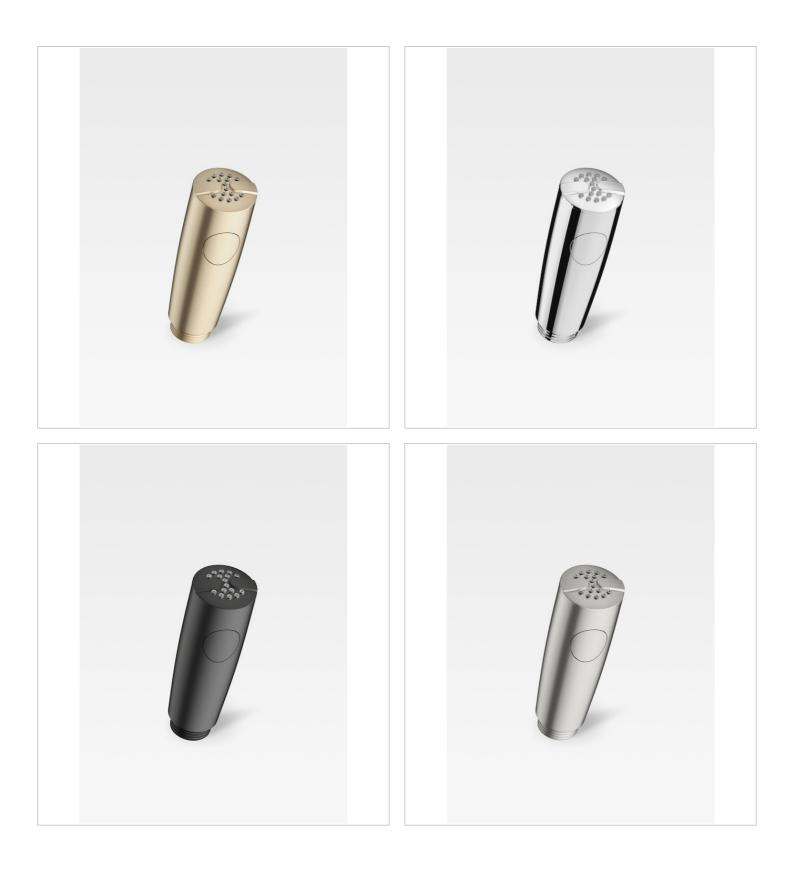

Available in four finishes: shiny Chrome creates a fresh, modern look; warm Greige lends a discreet, sophisticated air; the Nero finish adds a bold, contemporary feel; and Brushed Steel brings a unique, industrial finish to the bathroom space.

#### **Colours and Finishes**

How to obtain the reference number Replace the ".." with the desired finish code from the list below