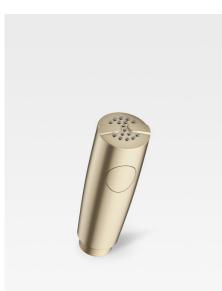

## Extractable intimate hygiene shower

Ref. A5A6776...

With its sleek lines and stunning finishes, this intimate hygiene shower blends in seamlessly with the rest of the bathroom suite and is the perfect complement to the brassware in the collection, providing excellent functionality to bathroom spaces that do not include a bidet. Thanks to the Hide-Shower system, this handheld intimate hygiene shower remains fully concealed in the built-in cabinet Ref. A8164830... (sold separately) until it is taken out for use. This ensures that the overall linear purity of the bathroom suite is not marred by unnecessary visual elements this essential hygiene accessory is easily within reach but kept discreetly out of view.

Available in four finishes: shiny Chrome creates a fresh, modern look; warm Greige lends a discreet, sophisticated air; the Nero finish adds a bold, contemporary feel; and Brushed Steel brings a unique, industrial finish to the bathroom space.