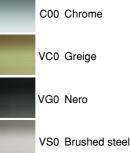

Available in four finishes: shiny Chrome creates a fresh, modern look; warm Greige lends a discreet, sophisticated air; the Nero finish adds a bold, contemporary feel; and Brushed Steel brings a unique, industrial finish to the bathroom space.

#### **Colours and Finishes**

How to obtain the reference number Replace the ".." with the desired finish code from the list below