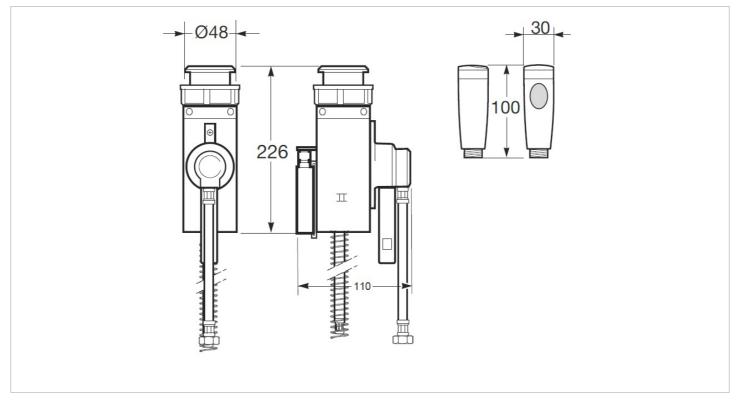

#### Technical drawings

Application place: Bidet Flow rate (l/min - 3 bar): 1.5 Installation type: Deck-mounted Pull-out spout