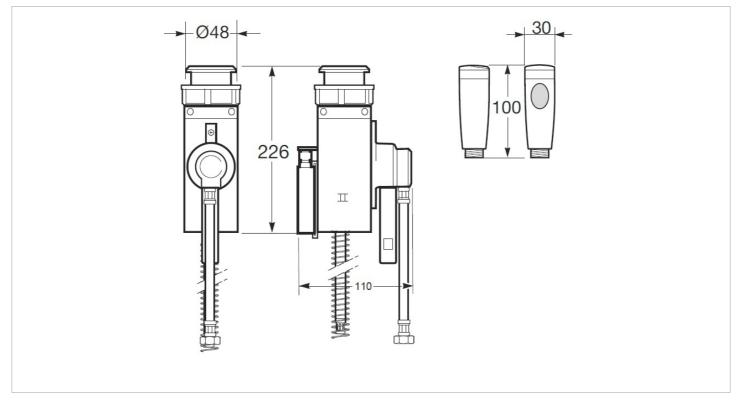

#### Technical drawings

Application place: Toilet Flow rate (l/min - 3 bar): 1.5 Installation type: Built-in Pull-out spout