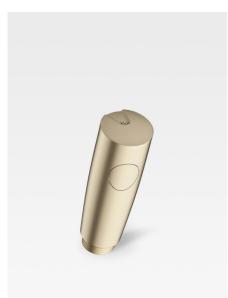

## Retractable toilet-jet for wc cleaning

Ref. A5B9076...

With its sleek lines and stunning finishes, this retractable water jet for WC cleaning blends in seamlessly with the rest of the bathroom suite and is the perfect complement to the brassware in the collection. Its precise water jet allows you to maintain unprecedented cleaning standards. The jet is installed in the built-in cabinet Ref A8164830.. (sold separately), remaining concealed until used. This ensures that the overall linear purity of the bathroom suite is not marred by unnecessary visual elements this essential hygiene accessory is easily within reach but kept discreetly out of view.

## Retractable toilet-jet for wc cleaning

Ref. A5B9076...

### Retractable toilet-jet for wc cleaning

Ref. A5B9076...