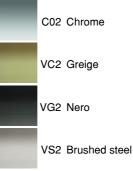

Available in four finishes: shiny Chrome creates a fresh, modern look; warm Greige lends a discreet, sophisticated air; the Nero finish adds a bold, contemporary feel; and Brushed Steel brings a unique, industrial finish to the bathroom space.

#### **Colours and Finishes**

How to obtain the reference number Replace the ".." with the desired finish code from the list below