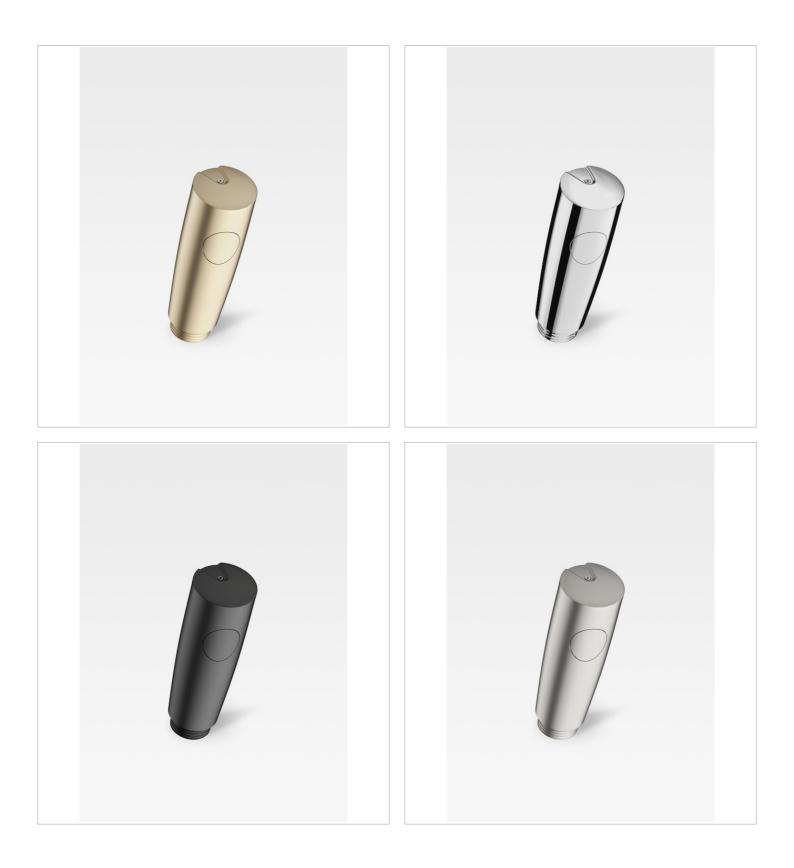

Available in four finishes: shiny Chrome creates a fresh, modern look; warm Greige lends a discreet, sophisticated air; the Nero finish adds a bold, contemporary feel; and Brushed Steel brings a unique, industrial finish to the bathroom space.

#### **Colours and Finishes**

How to obtain the reference number Replace the ".." with the desired finish code from the list below