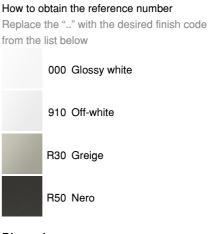

#### **Colours and Finishes**

## Shower tray 1300 mm

Ref. A373761...

With its sleek and clean lines works in absolute harmony with the rest of the collection, the 1300 mm shower tray made of fireclay with a hidden water outlet, is integrated at floor level thanks to Zero-to-Surface technology. The technology used in the Greige, Nero, Shagreen and Off-white finishes, the fireclay has an amazingly silky feel complementing the elegant shape.