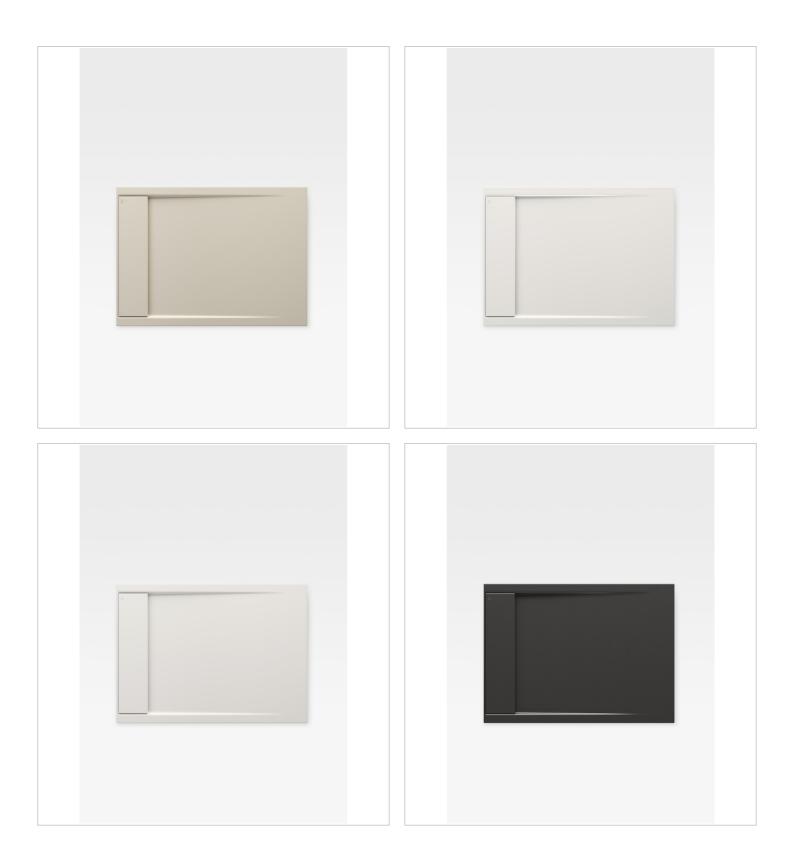

#### **Colours and Finishes**

## Shower tray 1300 mm

Ref. A373761...

With its sleek and clean lines works in absolute harmony with the rest of the collection, the 1300 mm shower tray made of fireclay with a hidden water outlet, is integrated at floor level thanks to Zero-to-Surface technology. The technology used in the Greige, Nero, Shagreen and Off-white finishes, the fireclay has an amazingly silky feel complementing the elegant shape.