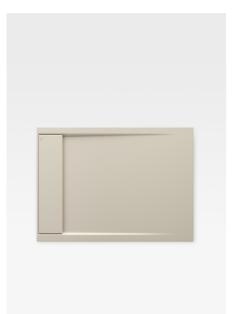

## Shower tray 1300 mm

Ref. A373761...

With its sleek and clean lines works in absolute harmony with the rest of the collection, the 1300 mm shower tray made of fireclay with a hidden water outlet, is integrated at floor level thanks to Zero-to-Surface technology. The technology used in the Greige, Nero, Shagreen and Off-white finishes, the fireclay has an amazingly silky feel complementing the elegant shape.