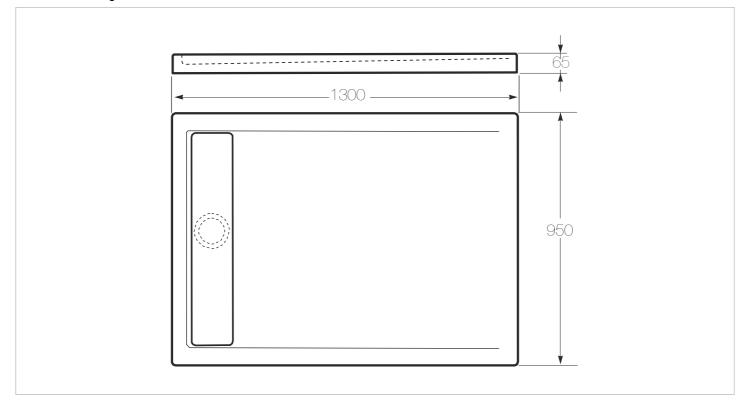

### Dimensions

Length: 1300 mm. Width: 950 mm. Height: 65 mm.

#### **Technical drawings**