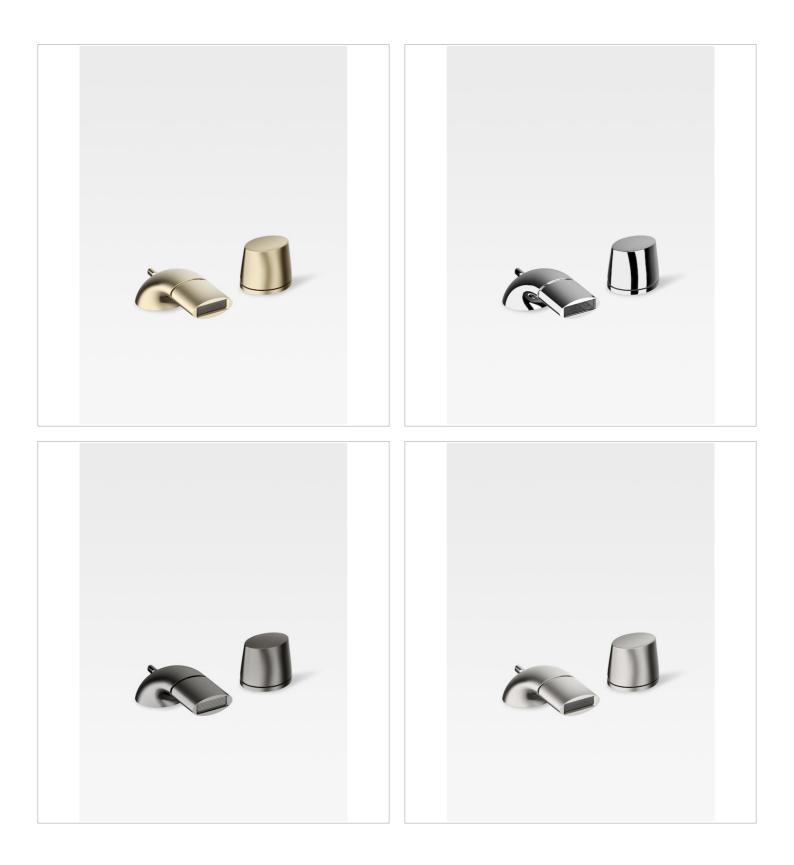

The bidet mixer is compatible with the following bidet of the Island collection (Ref. A357765..0).

This contemporary tap set is available in four finishes: shiny Chrome creates a fresh, modern look; warm Greige lends a discreet, sophisticated air; the Nero finish adds a bold, contemporary feel; and Brushed Steel brings a unique, industrial finish to the bathroom space.

#### **Colours and Finishes**

How to obtain the reference number Replace the ".." with the desired finish code from the list below