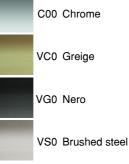

#### **Colours and Finishes**

How to obtain the reference number Replace the ".." with the desired finish code from the list below

The bidet mixer is compatible with the following bidet of the Island collection (Ref. A357765..0).

This contemporary tap set is available in four finishes: shiny Chrome creates a fresh, modern look; warm Greige lends a discreet, sophisticated air; the Nero finish adds a bold, contemporary feel; and Brushed Steel brings a unique, industrial finish to the bathroom space.