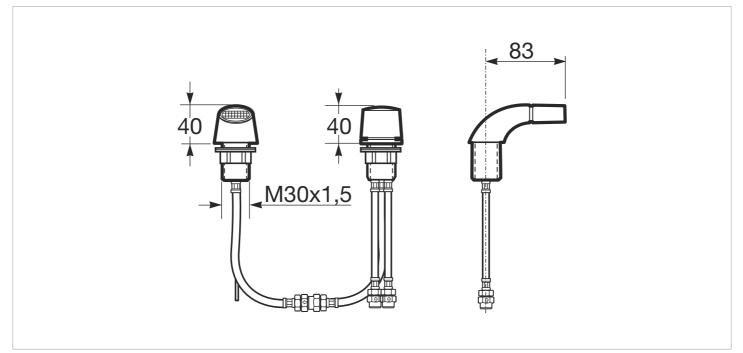

#### Dimensions

Length: 83 mm. Width: 40 mm. Height: 40 mm.

#### **Technical drawings**