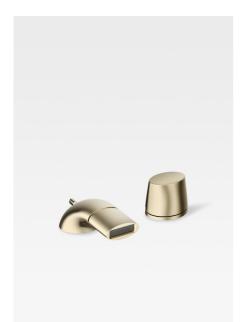

## Single side lever bidet mixer with pop-up waste

The sleek lines and impeccable finish of this single side lever bidet mixer completes and complements the bidet and blends in seamlessly with the rest of the brassware in the collection. The mixer maintains the bold, contemporary look of the tap, which is fitted with a water-saving cartridge that reduces consumption thanks to the Smart Flow system.

This element is made truly unique by its Hide-Tap design, which fully conceals the bidet brassware under the cover. When installed alongside the WC, the two pieces appear identical, providing this area of the bathroom with a wonderful sense of order and elegance.

The bidet mixer is compatible with the following bidet of the Island collection (Ref. A357765..0).

This contemporary tap set is available in four finishes: shiny Chrome creates a fresh, modern look; warm Greige lends a discreet, sophisticated air; the Nero finish adds a bold, contemporary feel; and Brushed Steel brings a unique, industrial finish to the bathroom space.