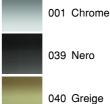

#### Colours and Finishes

How to obtain the reference number Replace the ".." with the desired finish code from the list below

Soap dispenser Ref. A816623...

The Armani/Roca Island collection is characterized by its keen attention to detail, a feature that enhances the overall harmony of your bathroom space. This soap dispenser adds a bold, luxurious touch to the beauty area, while providing the elegant practicality required. It can be used on its own or placed alongside the other items in the countertop accessory range a soap dish (Ref. A8166210...), toothbrush holder (Ref. A8166220...) and tissue box holder (Ref. A8166240..) that are all designed to complement each other perfectly to build an exquisite sense of order and balance. However, if you choose to use this dispenser alone, its solid design and carefully selected materials, texture and finish, create a sophisticated statement piece on your bathroom vanity. The dispenser is available in four iconic Armani/Roca finishes: shiny Chrome creates a fresh, modern look; warm Greige lends a discreet, sophisticated air; the Nero finish adds a bold, contemporary feel; and Brushed Steel brings a unique, industrial finish to the bathroom space.