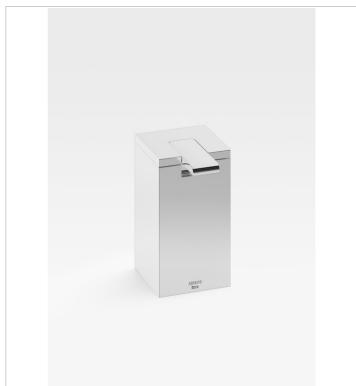

Soap dispenser Ref. A816623...

The Armani/Roca Island collection is characterized by its keen attention to detail, a feature that enhances the overall harmony of your bathroom space. This soap dispenser adds a bold, luxurious touch to the beauty area, while providing the elegant practicality required. It can be used on its own or placed alongside the other items in the countertop accessory range a soap dish (Ref. A8166210...), toothbrush holder (Ref. A8166220...) and tissue box holder (Ref. A8166240..) that are all designed to complement each other perfectly to build an exquisite sense of order and balance. However, if you choose to use this dispenser alone, its solid design and carefully selected materials, texture and finish, create a sophisticated statement piece on your bathroom vanity. The dispenser is available in four iconic Armani/Roca finishes: shiny Chrome creates a fresh, modern look; warm Greige lends a discreet, sophisticated air; the Nero finish adds a bold, contemporary feel; and Brushed Steel brings a unique, industrial finish to the bathroom space.

#### Colours and Finishes

How to obtain the reference number Replace the ".." with the desired finish code from the list below