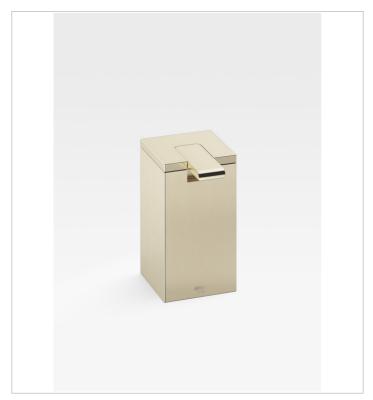

Soap dispenser Ref. A816623...

The Armani/Roca Island collection is characterized by its keen attention to detail, a feature that enhances the overall harmony of your bathroom space. This soap dispenser adds a bold, luxurious touch to the beauty area, while providing the elegant practicality required. It can be used on its own or placed alongside the other items in the countertop accessory range a soap dish (Ref. A8166210...), toothbrush holder (Ref. A8166220...) and tissue box holder (Ref. A8166240..) that are all designed to complement each other perfectly to build an exquisite sense of order and balance. However, if you choose to use this dispenser alone, its solid design and carefully selected materials, texture and finish, create a sophisticated statement piece on your bathroom vanity. The dispenser is available in four iconic Armani/Roca finishes: shiny Chrome creates a fresh, modern look; warm Greige lends a discreet, sophisticated air; the Nero finish adds a bold, contemporary feel; and Brushed Steel brings a unique, industrial finish to the bathroom space.

#### Colours and Finishes

How to obtain the reference number Replace the ".." with the desired finish code from the list below