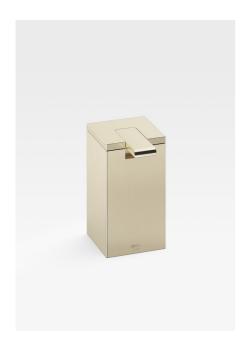

Soap dispenser Ref. A816623...

The Armani/Roca Island collection is characterized by its keen attention to detail, a feature that enhances the overall harmony of your bathroom space. This soap dispenser adds a bold, luxurious touch to the beauty area, while providing the elegant practicality required. It can be used on its own or placed alongside the other items in the countertop accessory range a soap dish (Ref. A8166210...), toothbrush holder (Ref. A8166220...) and tissue box holder (Ref. A8166240..) that are all designed to complement each other perfectly to build an exquisite sense of order and balance. However, if you choose to use this dispenser alone, its solid design and carefully selected materials, texture and finish, create a sophisticated statement piece on your bathroom vanity. The dispenser is available in four iconic Armani/Roca finishes: shiny Chrome creates a fresh, modern look; warm Greige lends a discreet, sophisticated air; the Nero finish adds a bold, contemporary feel; and Brushed Steel brings a unique, industrial finish to the bathroom space.