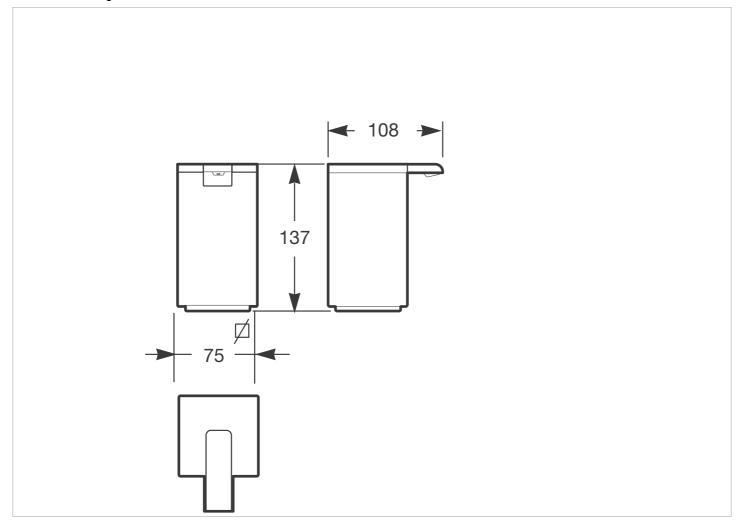

## **Technical drawings**

Soap dispenser Ref. A816623...

### **Dimensions**

Length: 108 mm. Width: 75 mm. Height: 137 mm.