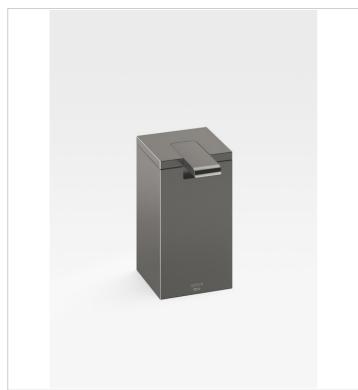

Soap dispenser Ref. A816623...

The Armani/Roca Island collection is characterized by its keen attention to detail, a feature that enhances the overall harmony of your bathroom space. This soap dispenser adds a bold, luxurious touch to the beauty area, while providing the elegant practicality required. It can be used on its own or placed alongside the other items in the countertop accessory range a soap dish (Ref. A8166210...), toothbrush holder (Ref. A8166220...) and tissue box holder (Ref. A8166240..) that are all designed to complement each other perfectly to build an exquisite sense of order and balance. However, if you choose to use this dispenser alone, its solid design and carefully selected materials, texture and finish, create a sophisticated statement piece on your bathroom vanity. The dispenser is available in four iconic Armani/Roca finishes: shiny Chrome creates a fresh, modern look; warm Greige lends a discreet, sophisticated air; the Nero finish adds a bold, contemporary feel; and Brushed Steel brings a unique, industrial finish to the bathroom space.

#### Colours and Finishes

How to obtain the reference number Replace the ".." with the desired finish code from the list below