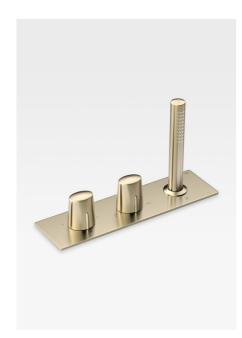

Ref. A5A2676...

This thermostatic bath mixer for other bathtubs not only adds sleek contours and stunning finishes to the wellness area, but also incorporates a bath filler tap, pop up waste outlet and overflow. To enhance the aesthetic harmony of the bathing space, it features a 1.7 m handheld shower hose that remains concealed when not in use. The Armani/Roca water outlets are fitted with the Easy-Clean anti-lime scale system to ensure optimal performance and ease of maintenance.

This unique bath mixer is available in four finishes: shiny Chrome creates a fresh, modern look; warm Greige lends a discreet, sophisticated air; the Nero finish adds a bold, contemporary feel; and Brushed Steel brings a unique, industrial finish to the bathroom space. It is not compatible with the Armani/Roca bathtubs, having been designed to add an exclusive touch to other bathtub models.

Application place: Bathtub Installation type: Deck-mounted Type of cartridge: Thermostatic

### **Dimensions**

Length: 90 mm. Width: 253 mm. Height: 60 mm.