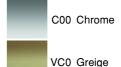

This unique bath mixer is available in four finishes: shiny Chrome creates a fresh, modern look; warm Greige lends a discreet, sophisticated air; the Nero finish adds a bold, contemporary feel; and Brushed Steel brings a unique, industrial finish to the bathroom space. It is not compatible with the Armani/Roca bathtubs, having been designed to add an exclusive touch to other bathtub models.

#### Colours and Finishes

How to obtain the reference number
Replace the ".." with the desired finish code
from the list below