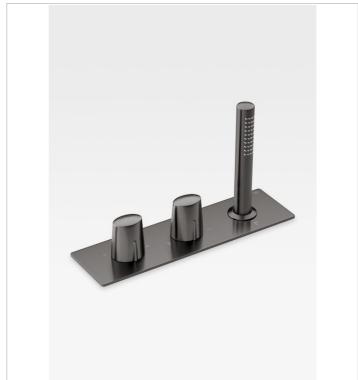

Ref. A5A2676...

This thermostatic bath mixer for other bathtubs not only adds sleek contours and stunning finishes to the wellness area, but also incorporates a bath filler tap, pop up waste outlet and overflow. To enhance the aesthetic harmony of the bathing space, it features a 1.7 m handheld shower hose that remains concealed when not in use. The Armani/Roca water outlets are fitted with the Easy-Clean anti-lime scale system to ensure optimal performance and ease of maintenance.

This unique bath mixer is available in four finishes: shiny Chrome creates a fresh, modern look; warm Greige lends a discreet, sophisticated air; the Nero finish adds a bold, contemporary feel; and Brushed Steel brings a unique, industrial finish to the bathroom space. It is not compatible with the Armani/Roca bathtubs, having been designed to add an exclusive touch to other bathtub models.

### **Dimensions**

Length: 90 mm. Width: 253 mm. Height: 60 mm.