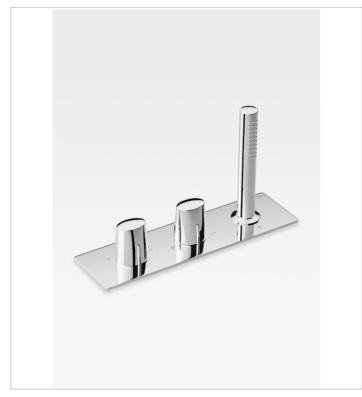

Ref. A5A2676...

This thermostatic bath mixer for other bathtubs not only adds sleek contours and stunning finishes to the wellness area, but also incorporates a bath filler tap, pop up waste outlet and overflow. To enhance the aesthetic harmony of the bathing space, it features a 1.7 m handheld shower hose that remains concealed when not in use. The Armani/Roca water outlets are fitted with the Easy-Clean anti-lime scale system to ensure optimal performance and ease of maintenance.

Application place: Bathtub Installation type: Deck-mounted Type of cartridge: Thermostatic

### **Dimensions**

Length: 90 mm. Width: 253 mm. Height: 60 mm.