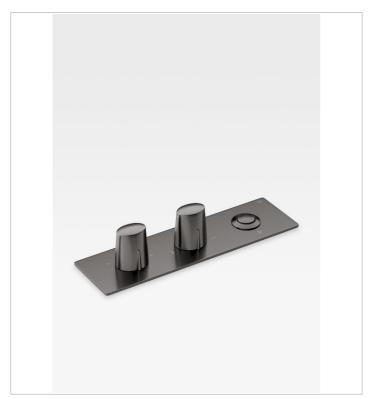

This unique bath mixer is available in four finishes: shiny Chrome creates a fresh, modern look; warm Greige lends a discreet, sophisticated air; the Nero finish adds a bold, contemporary feel; and Brushed Steel brings a unique, industrial finish to the bathroom space. It is not compatible with the Armani/Roca bathtubs, having been designed to add an exclusive touch to other bathtub models.

#### Colours and Finishes

How to obtain the reference number
Replace the ".." with the desired finish code
from the list below