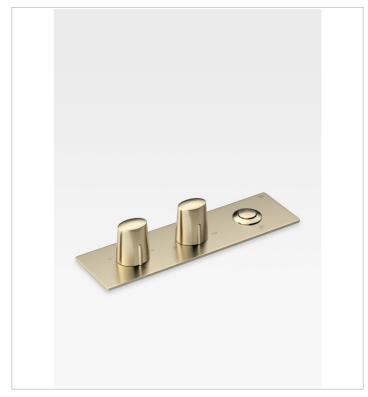

This unique bath mixer is available in four finishes: shiny Chrome creates a fresh, modern look; warm Greige lends a discreet, sophisticated air; the Nero finish adds a bold, contemporary feel; and Brushed Steel brings a unique, industrial finish to the bathroom space. It is not compatible with the Armani/Roca bathtubs, having been designed to add an exclusive touch to other bathtub models.

#### Colours and Finishes

How to obtain the reference number
Replace the ".." with the desired finish code
from the list below