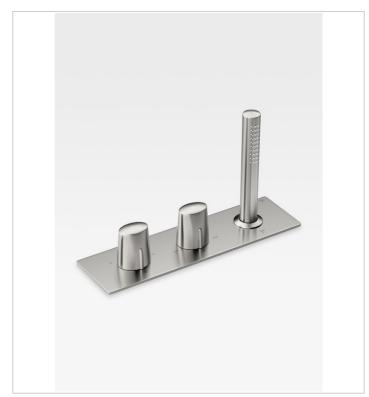

Ref. A5A2676...

This thermostatic bath mixer for other bathtubs not only adds sleek contours and stunning finishes to the wellness area, but also incorporates a bath filler tap, pop up waste outlet and overflow. To enhance the aesthetic harmony of the bathing space, it features a 1.7 m handheld shower hose that remains concealed when not in use. The Armani/Roca water outlets are fitted with the Easy-Clean anti-lime scale system to ensure optimal performance and ease of maintenance.

This unique bath mixer is available in four finishes: shiny Chrome creates a fresh, modern look; warm Greige lends a discreet, sophisticated air; the Nero finish adds a bold, contemporary feel; and Brushed Steel brings a unique, industrial finish to the bathroom space. It is not compatible with the Armani/Roca bathtubs, having been designed to add an exclusive touch to other bathtub models.

### **Dimensions**

Length: 90 mm. Width: 253 mm. Height: 60 mm.