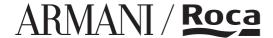

### **Dimensions**

Length: 90 mm. Width: 253 mm. Height: 60 mm.

## **Technical drawings**

Ref. A5A2676...

Ref. A5A2676...