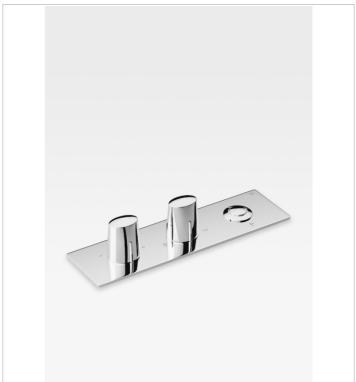

Ref. A5A2676...

This thermostatic bath mixer for other bathtubs not only adds sleek contours and stunning finishes to the wellness area, but also incorporates a bath filler tap, pop up waste outlet and overflow. To enhance the aesthetic harmony of the bathing space, it features a 1.7 m handheld shower hose that remains concealed when not in use. The Armani/Roca water outlets are fitted with the Easy-Clean anti-lime scale system to ensure optimal performance and ease of maintenance.

Application place: Bathtub Installation type: Deck-mounted Type of cartridge: Thermostatic

### **Dimensions**

Length: 90 mm. Width: 253 mm. Height: 60 mm.