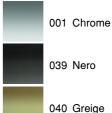

The Armani/Roca tissue box holder is available in four iconic Armani/Roca finishes: shiny Chrome creates a fresh, modern look; warm Greige lends a discreet, sophisticated air; the dark Nero finish adds a bold, contemporary feel; and Brushed Steel brings a unique, industrial finish to the bathroom space.

### Colours and Finishes

#### How to obtain the reference number

Replace the ".." with the desired finish code

from the list below