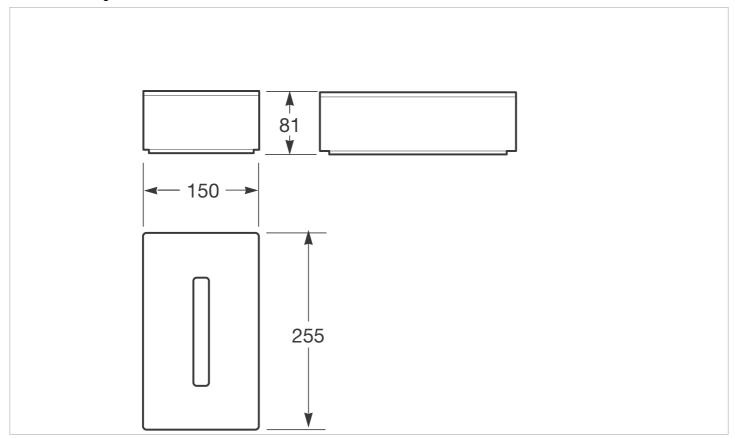

## **Dimensions**

Length: 150 mm. Width: 255 mm. Height: 81 mm.

# **Technical drawings**

Tissue box holder Ref. A816624...