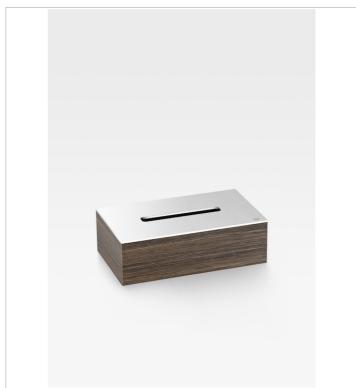

The Armani/Roca tissue box holder is available in four iconic Armani/Roca finishes: shiny Chrome creates a fresh, modern look; warm Greige lends a discreet, sophisticated air; the dark Nero finish adds a bold, contemporary feel; and Brushed Steel brings a unique, industrial finish to the bathroom space.