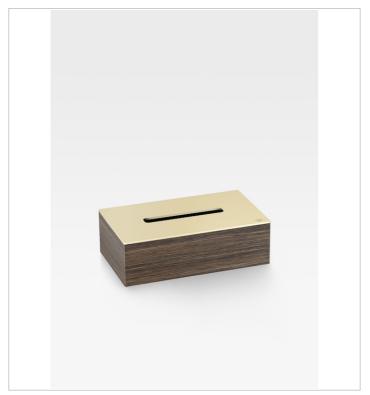

The Armani/Roca tissue box holder is available in four iconic Armani/Roca finishes: shiny Chrome creates a fresh, modern look; warm Greige lends a discreet, sophisticated air; the dark Nero finish adds a bold, contemporary feel; and Brushed Steel brings a unique, industrial finish to the bathroom space.