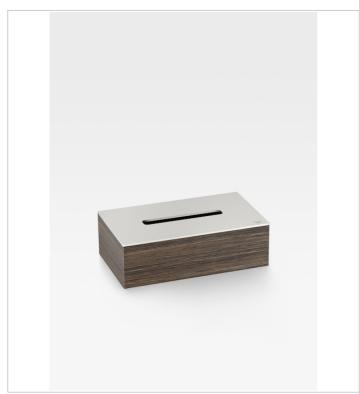

The Armani/Roca tissue box holder is available in four iconic Armani/Roca finishes: shiny Chrome creates a fresh, modern look; warm Greige lends a discreet, sophisticated air; the dark Nero finish adds a bold, contemporary feel; and Brushed Steel brings a unique, industrial finish to the bathroom space.