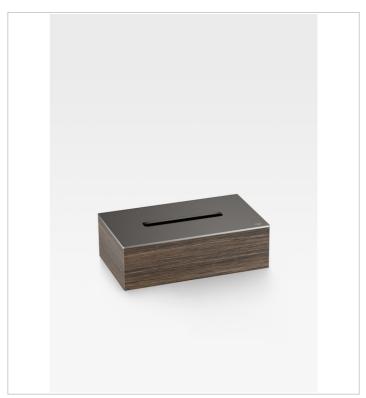

The Armani/Roca tissue box holder is available in four iconic Armani/Roca finishes: shiny Chrome creates a fresh, modern look; warm Greige lends a discreet, sophisticated air; the dark Nero finish adds a bold, contemporary feel; and Brushed Steel brings a unique, industrial finish to the bathroom space.