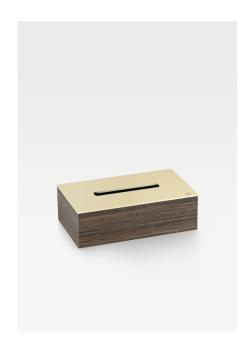

Tissue box holder Ref. A816624...

The Armani/Roca Island collection is characterized by its keen attention to detail, a feature that enhances the overall harmony of your bathroom space. This tissue box holder adds a luxurious touch to the beauty area, while providing the elegant practicality required. It can be used on its own or placed alongside the other items in the countertop accessory range a toothbrush holder (A8166220..), soap dispenser (Ref. A8166230..) and soap dish (A8166210..) that are all designed to complement each other perfectly to build an exquisite sense of order and balance. However, even when standing alone, the solid design and carefully selected materials, texture and finish of this tissue box holder create a sophisticated statement piece on your bathroom vanity.