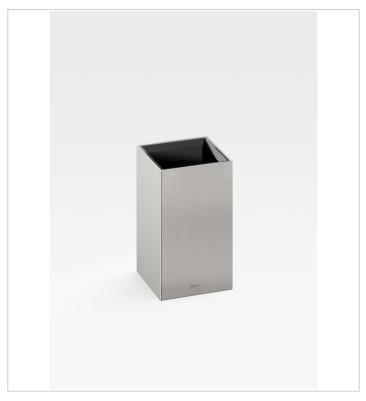

The toothbrush holder is available in four iconic Armani/Roca finishes: shiny Chrome creates a fresh, modern look; warm Greige lends a discreet, sophisticated air; the Nero finish adds a bold, contemporary feel; and Brushed Steel brings a unique, industrial finish to the bathroom space.