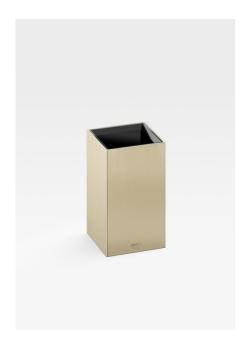

Toothbrush holder Ref. A816622...

The Armani/Roca Island collection is characterized by its keen attention to detail, a feature that enhances the overall harmony of your bathroom space. This toothbrush holder has bold, strong lines and adds a luxurious touch to the beauty area, while providing the elegant practicality required. It can be used on its own or placed alongside the other items in the countertop accessory range a soap dish (Ref. A8166210..), soap dispenser (Ref. A8166230..) and tissue box holder (Ref. A8166240..) that are all designed to complement each other perfectly to build an exquisite sense of order and balance. However, if you choose to use this holder alone, its solid design and carefully selected materials, texture and finish, create a sophisticated statement piece on your bathroom vanity.

The toothbrush holder is available in four iconic Armani/Roca finishes: shiny Chrome creates a fresh, modern look; warm Greige lends a discreet, sophisticated air; the Nero finish adds a bold, contemporary feel; and Brushed Steel brings a unique, industrial finish to the bathroom space.