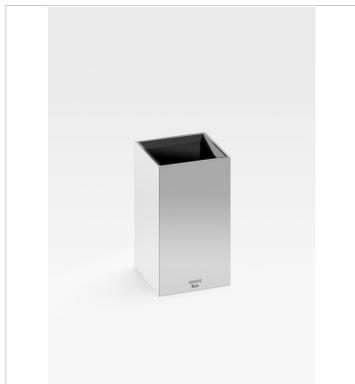

The toothbrush holder is available in four iconic Armani/Roca finishes: shiny Chrome creates a fresh, modern look; warm Greige lends a discreet, sophisticated air; the Nero finish adds a bold, contemporary feel; and Brushed Steel brings a unique, industrial finish to the bathroom space.