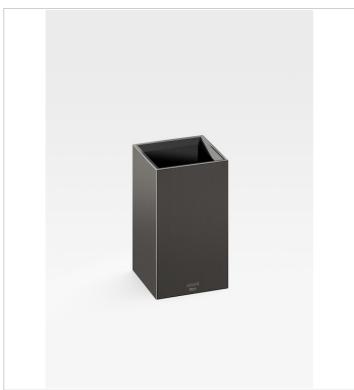

The toothbrush holder is available in four iconic Armani/Roca finishes: shiny Chrome creates a fresh, modern look; warm Greige lends a discreet, sophisticated air; the Nero finish adds a bold, contemporary feel; and Brushed Steel brings a unique, industrial finish to the bathroom space.