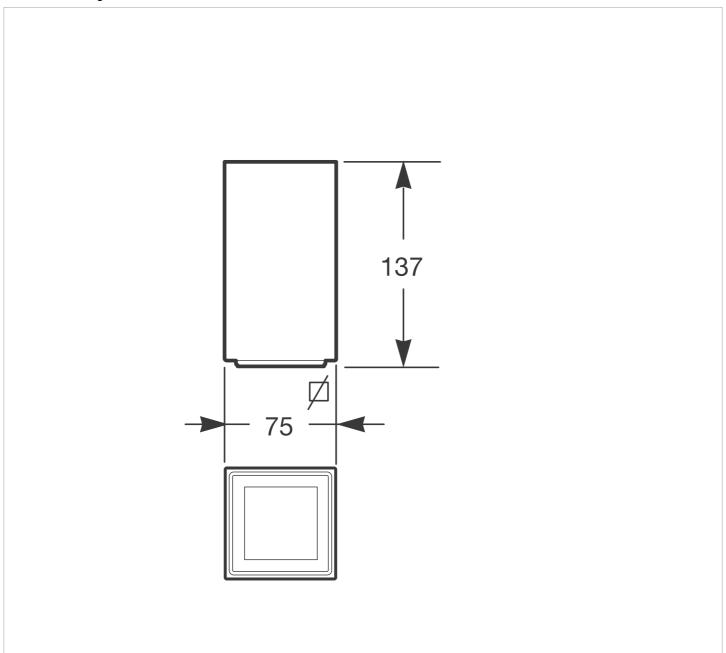

## Dimensions

Length: 75 mm. Width: 75 mm. Height: 137 mm.

# **Technical drawings**

Toothbrush holder Ref. A816622...