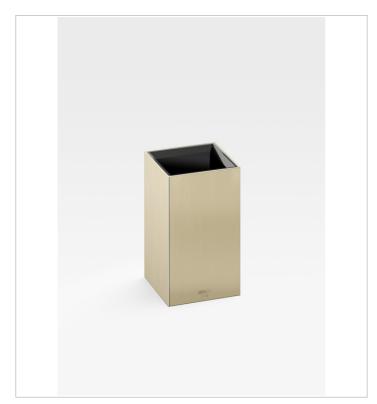

The toothbrush holder is available in four iconic Armani/Roca finishes: shiny Chrome creates a fresh, modern look; warm Greige lends a discreet, sophisticated air; the Nero finish adds a bold, contemporary feel; and Brushed Steel brings a unique, industrial finish to the bathroom space.