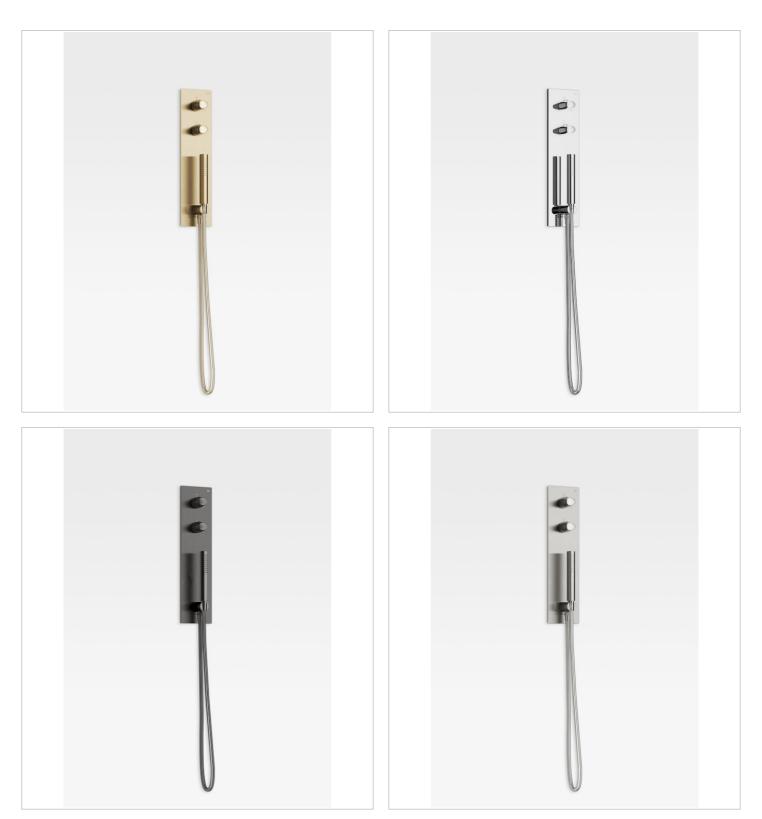

### Visible components for built-in 2-function thermostatic shower mixer with handshower and 1.7 m hose

Ref. A5258823..

This built-in thermostatic shower mixer is another bathroom element that has been designed with sleek, elegant lines. It offers two wellness functions: the handheld telephone shower comes as standard, leaving you to decide between enjoying the bracing, natural effect of a waterfall spout (Ref. A5A1876..0) or the ceiling shower head (Ref. A5B9376..0 or A5B9276..0), which mimics the soothing sensation of gentle rainfall (sold separately). The Armani/Roca water outlets are fitted with the Easy-Clean anti-lime scale system to ensure optimal performance and ease of maintenance. This sophisticated shower set is available in four finishes: shiny Chrome creates a fresh, modern look; warm Greige lends a discreet, sophisticated air; the Nero finish adds a bold, contemporary feel; and Brushed Steel brings a unique, industrial finish to the bathroom space.

### **Colours and Finishes**

How to obtain the reference number Replace the ".." with the desired finish code from the list below