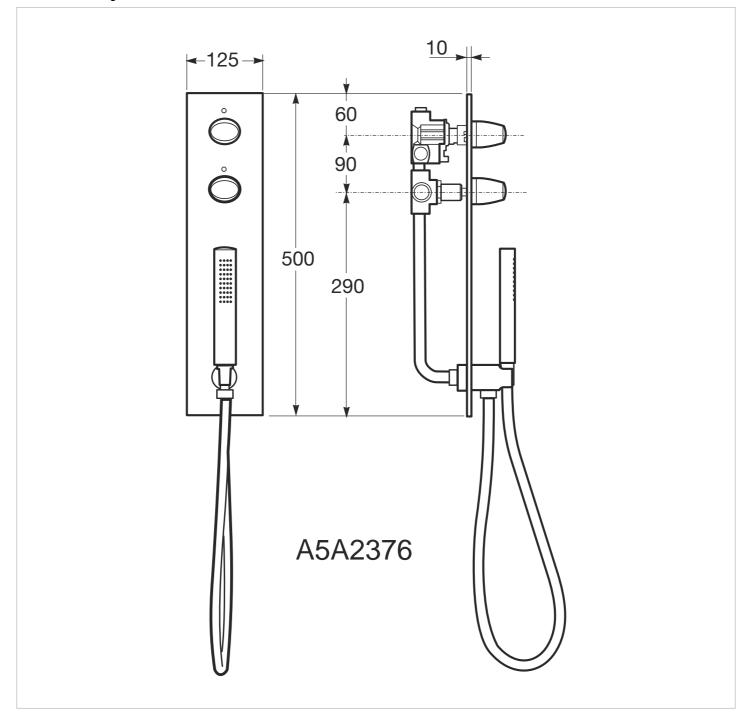

#### Dimensions

Length: 10 mm. Width: 125 mm. Height: 500 mm.

### Technical drawings