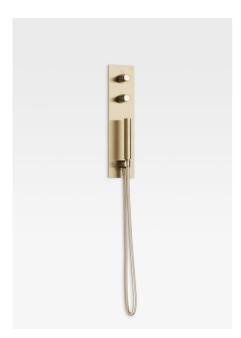

### Visible components for built-in 2-function thermostatic shower mixer with handshower and 1.7 m hose

Ref. A5258823..

This built-in thermostatic shower mixer is another bathroom element that has been designed with sleek, elegant lines. It offers two wellness functions: the handheld telephone shower comes as standard, leaving you to decide between enjoying the bracing, natural effect of a waterfall spout (Ref. A5A1876..0) or the ceiling shower head (Ref. A5B9376..0 or A5B9276..0), which mimics the soothing sensation of gentle rainfall (sold separately). The Armani/Roca water outlets are fitted with the Easy-Clean anti-lime scale system to ensure optimal performance and ease of maintenance. This sophisticated shower set is available in four finishes: shiny Chrome creates a fresh, modern look; warm Greige lends a discreet, sophisticated air; the Nero finish adds a bold, contemporary feel; and Brushed Steel brings a unique, industrial finish to the bathroom space.

## Visible components for built-in 2-function thermostatic shower mixer with handshower and 1.7 m hose

Ref. A5258823..