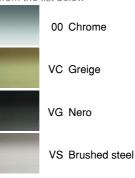

### **Colours and Finishes**

How to obtain the reference number Replace the ".." with the desired finish code from the list below