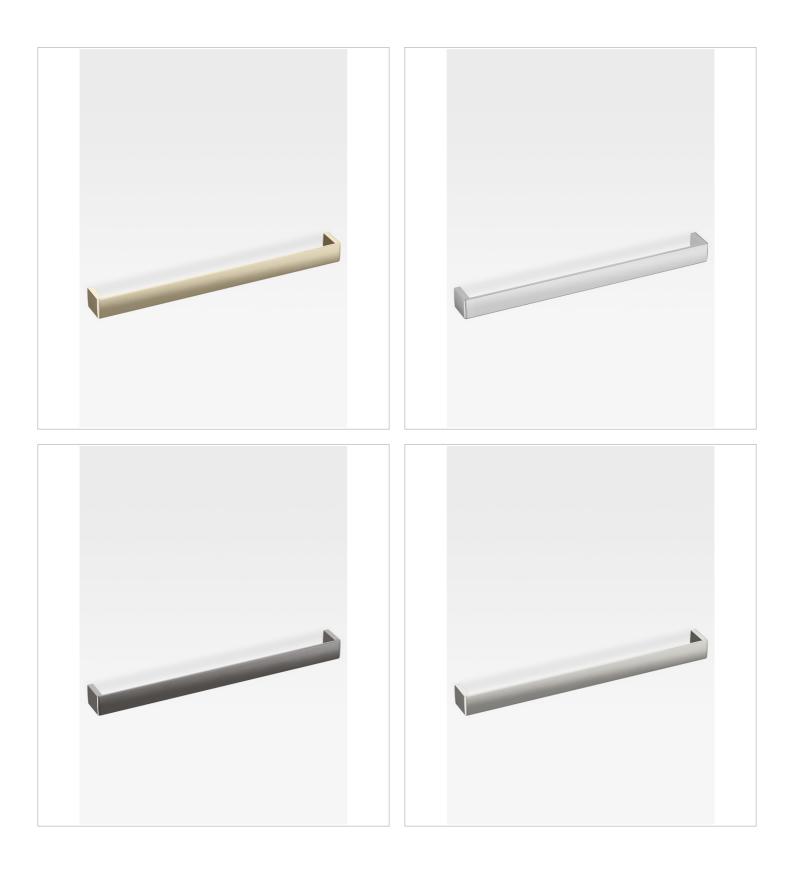

The functionality and impeccable form of this towel rail is enhanced by its availability in several different sizes and finishes: shiny Chrome creates a fresh, modern look; warm Greige lends a discreet, sophisticated air; the Nero finish adds a bold, contemporary feel; and Brushed Steel brings a unique, industrial finish to the bathroom space.