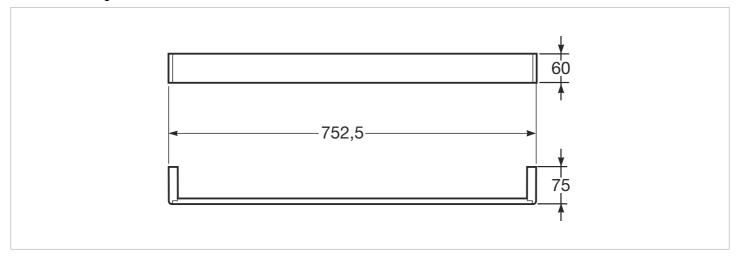

#### Dimensions

Length: 75 mm. Width: 752 mm. Height: 60 mm.

#### Technical drawings