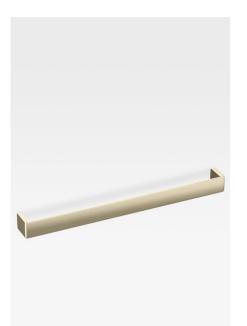

### Wall-mounted 752,5 x 75 mm towel rail

The secret to an immaculate, attractive bathroom space is total harmony between the separate fixtures and fittings and practical, well-designed organization elements. The Armani/Roca Island collection offers an entire range of complements and accessories in the same finishes, allowing you to fully coordinate and tailor the décor in your bathroom to create the desired atmosphere.

### Wall-mounted 752,5 x 75 mm towel rail

Ref. A8164570..