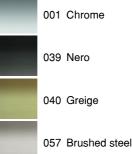

The functionality and impeccable form of this towel rail is enhanced by its availability in several different sizes and finishes: shiny Chrome creates a fresh, modern look; warm Greige lends a discreet, sophisticated air; the Nero finish adds a bold, contemporary feel; and Brushed Steel brings a unique, industrial finish to the bathroom space.

#### **Colours and Finishes**

How to obtain the reference number Replace the ".." with the desired finish code from the list below