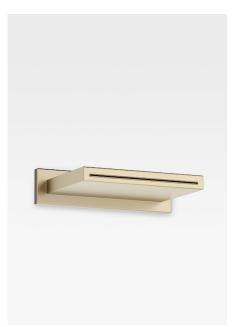

### Wall-mounted cascade spout.

Ref. A5A1876...

The bold, sleek lines and stunning finishes of this wall-mounted cascade spout allows you to enjoy the natural, bracing effect of a waterfall every day. It blends in seamlessly with the rest of the bathroom suite and is the perfect complement to the thermostatic brassware in the collection. The Armani/Roca water outlets are fitted with the Easy-Clean anti-lime scale system to ensure optimal performance and ease of maintenance.

### Wall-mounted cascade spout.

Application place: Shower Flow rate (l/min - 3 bar): 18 Installation type: Wall-mounted