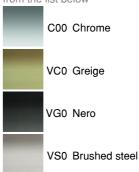

This shower head is available in four finishes: shiny Chrome creates a fresh, modern look; warm Greige lends a discreet, sophisticated air; the Nero finish adds a bold, contemporary feel; and Brushed Steel brings a unique, industrial finish to the bathroom space.

#### **Colours and Finishes**

How to obtain the reference number Replace the ".." with the desired finish code from the list below