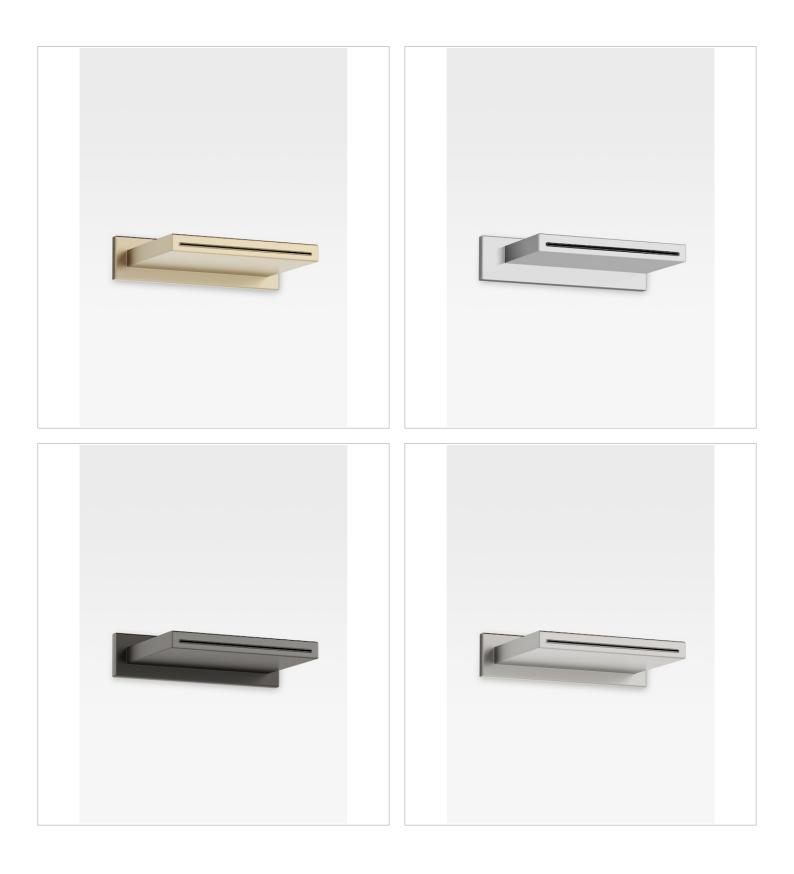

This shower head is available in four finishes: shiny Chrome creates a fresh, modern look; warm Greige lends a discreet, sophisticated air; the Nero finish adds a bold, contemporary feel; and Brushed Steel brings a unique, industrial finish to the bathroom space.

#### **Colours and Finishes**

How to obtain the reference number Replace the ".." with the desired finish code from the list below