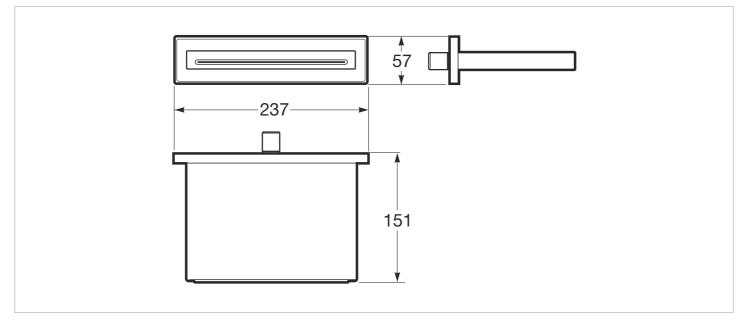

#### Dimensions

Length: 151 mm. Width: 237 mm. Height: 57 mm.

#### Technical drawings