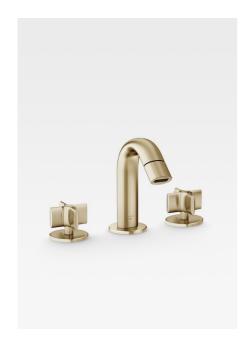

# Deck-mounted 3-hole bidet mixer

Ref. A5A7176...

This elegant deck-mounted 3-hole bidet mixer adds a luxurious touch to your Armani/Roca bidet (Ref. A3570C6..0). Enjoy a comfortable self-care experience with the elegant taps that feature the exclusive Armani/Roca lettering to indicate hot and cold, enhancing the sophisticated ambience in the beauty area. The pop-up waste not only provides an attractive accent to the unit, but is a also safe drainage system. Greige, a balance between grey and beige, is a leitmotif in Giorgio Armani's creations and is considered by many to be the ideal shade in interior design.