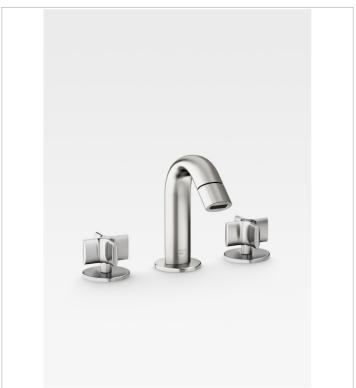

# Deck-mounted 3-hole bidet mixer

Ref. A5A7176...

This elegant deck-mounted 3-hole bidet mixer adds a luxurious touch to your Armani/Roca bidet (Ref. A3570C6..0). Enjoy a comfortable self-care experience with the elegant taps that feature the exclusive Armani/Roca lettering to indicate hot and cold, enhancing the sophisticated ambience in the beauty area. The pop-up waste not only provides an attractive accent to the unit, but is a also safe drainage system. Greige, a balance between grey and beige, is a leitmotif in Giorgio Armani's creations and is considered by many to be the ideal shade in interior design.

Brushed Steel adds a discreet, sophisticated feel in an elegant twist on an industrial ambience.

Chrome finish enhances the fresh, classic look in any bathroom space, and each piece has been treated with Roca's exclusive Ever shine® to ensure permanent shine. Both the Greige and Brushed Steel finishes have been treated with PVD technology, a state-of-the-art process that bonds the finish to the tap to creating durable brassware.

### Colours and Finishes