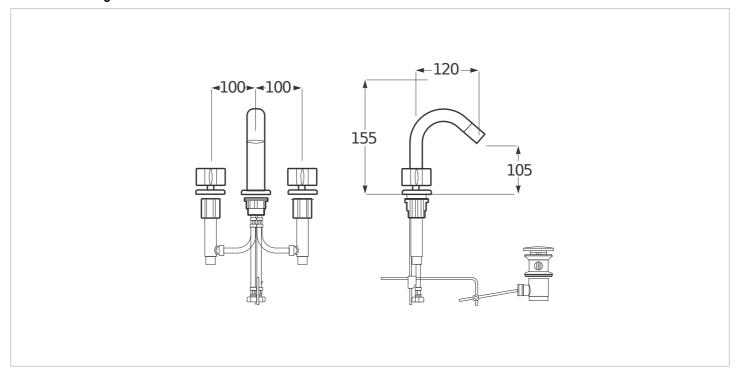

on an industrial ambience.

Chrome finish enhances the fresh, classic look in any bathroom space, and each piece has been treated with Roca's exclusive Ever shine® to ensure permanent shine. Both the Greige and Brushed Steel finishes have been treated with PVD technology, a state-of-the-art process that bonds the finish to the tap to creating durable brassware.

Application place: Bidet
Flow rate (I/min - 3 bar): 4
Installation type: Deck-mounted

### Colours and Finishes

#### How to obtain the reference number

Replace the ".." with the desired finish code

from the list below





#### **Dimensions**

Width: 120 mm. Height: 155 mm.

### Compatible with

A3570C6..0 Wall-hung bidet for 3-hole bidet mixer





## Deck-mounted 3-hole bidet mixer

Ref. A5A7176...

## **Technical drawings**





# Deck-mounted 3-hole bidet mixer

Ref. A5A7176...