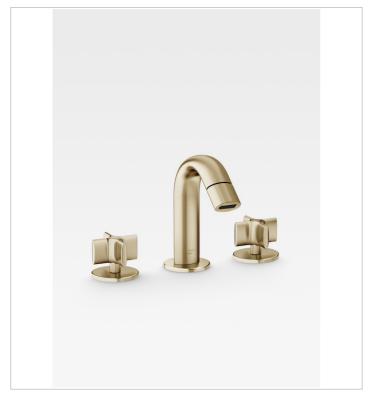

# Deck-mounted 3-hole bidet mixer

Ref. A5A7176...

This elegant deck-mounted 3-hole bidet mixer adds a luxurious touch to your Armani/Roca bidet (Ref. A3570C6..0). Enjoy a comfortable self-care experience with the elegant taps that feature the exclusive Armani/Roca lettering to indicate hot and cold, enhancing the sophisticated ambience in the beauty area. The pop-up waste not only provides an attractive accent to the unit, but is a also safe drainage system. Greige, a balance between grey and beige, is a leitmotif in Giorgio Armani's creations and is considered by many to be the ideal shade in interior design.

Brushed Steel adds a discreet, sophisticated feel in an elegant twist on an industrial ambience.

Chrome finish enhances the fresh, classic look in any bathroom space, and each piece has been treated with Roca's exclusive Ever shine® to ensure permanent shine. Both the Greige and Brushed Steel finishes have been treated with PVD technology, a state-of-the-art process that bonds the finish to the tap to creating durable brassware.

### Colours and Finishes