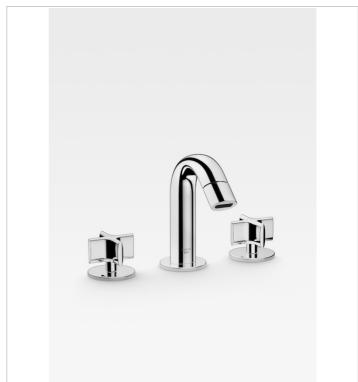

# Deck-mounted 3-hole bidet mixer

Ref. A5A7176...

This elegant deck-mounted 3-hole bidet mixer adds a luxurious touch to your Armani/Roca bidet (Ref. A3570C6..0). Enjoy a comfortable self-care experience with the elegant taps that feature the exclusive Armani/Roca lettering to indicate hot and cold, enhancing the sophisticated ambience in the beauty area. The pop-up waste not only provides an attractive accent to the unit, but is a also safe drainage system. Greige, a balance between grey and beige, is a leitmotif in Giorgio Armani's creations and is considered by many to be the ideal shade in interior design.

Brushed Steel adds a discreet, sophisticated feel in an elegant twist on an industrial ambience.

Chrome finish enhances the fresh, classic look in any bathroom space, and each piece has been treated with Roca's exclusive Ever shine® to ensure permanent shine. Both the Greige and Brushed Steel finishes have been treated with PVD technology, a state-of-the-art process that bonds the finish to the tap to creating durable brassware.

### Colours and Finishes